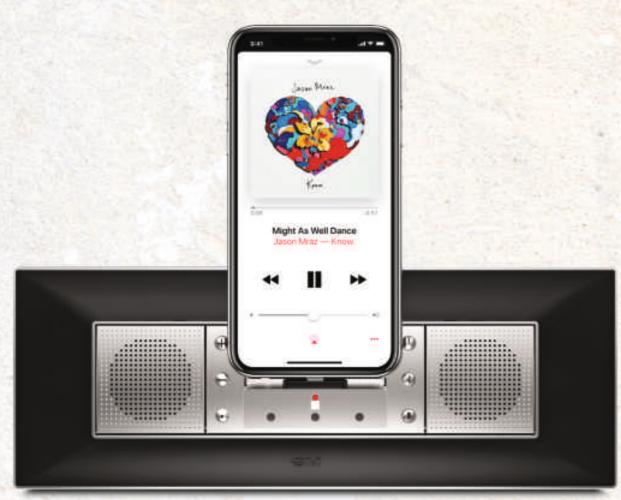

### **i-DOCK** PLAYER

Bluetooth Music + Docking + Cellphone Communication

\*iPhone, iPod are registered trademarks of Apple Computer Inc.

Dock also available for Samsung Galaxy phones

### iDeje que sus paredes expresen esta nueva alegría!

Siga enamorado de su música dondequiera que esté dentro de la estancia. Conecte su iPhone a través de Bluetooth al i-Dock y reproduzca su música favorita sin problemas, también conéctese a SIRI con solo presionar un botón. Simplemente agite la mano frente a la base para cambiar de pista. Salude de izquierda a derecha para avanzar en una pista y hágalo de derecha a izquierda para ir a la pista anterior. Si recibe una llamada mientras escucha música, puede aceptar o rechazar la llamada con un simple gesto de su mano.