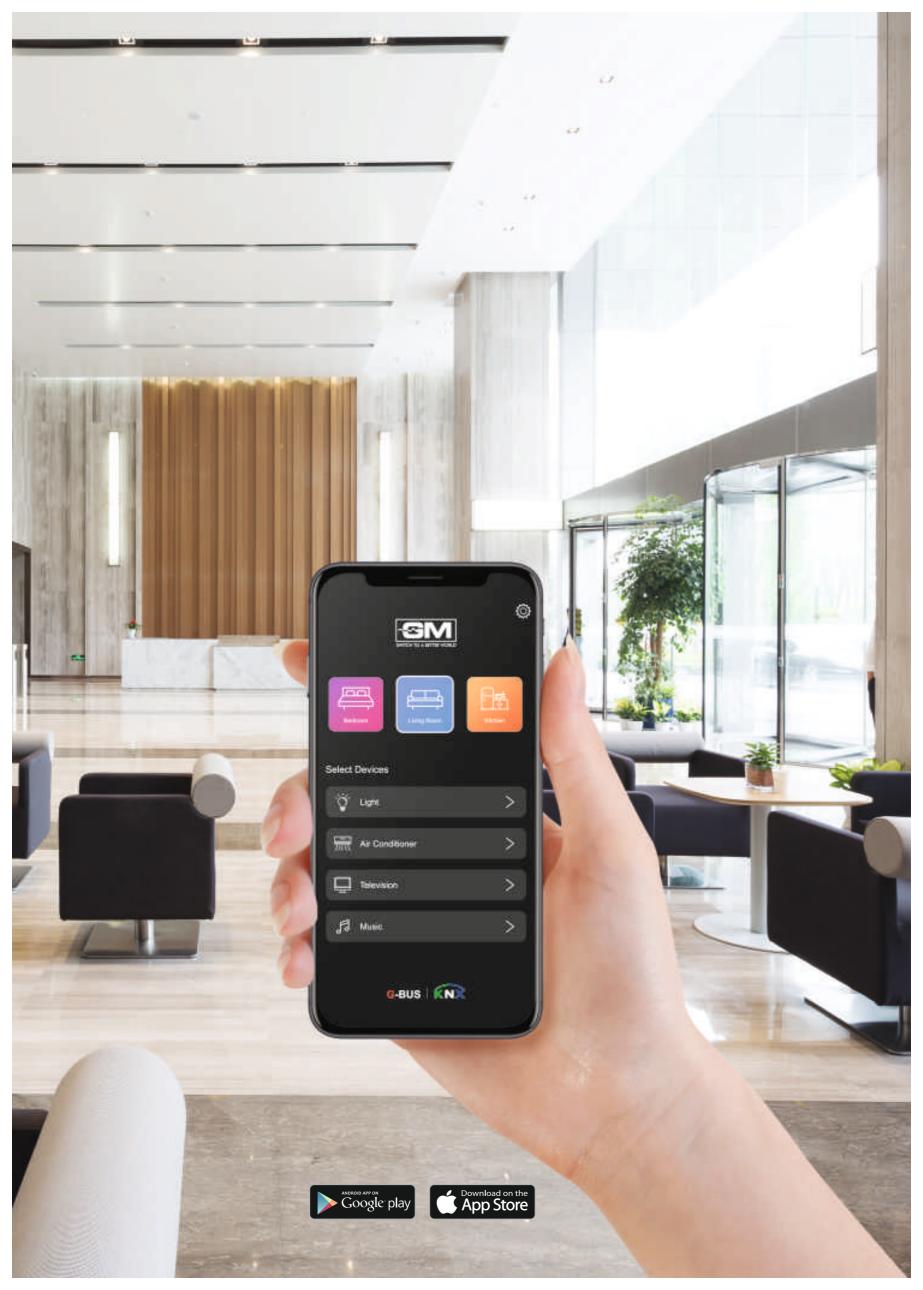

## Se ha presentado un sistema de hogar inteligente inalámbrico controlado por voz para personas mayores y discapacitadas. El concepto de controlar los electrodomésticos mediante la voz humana es muy interesante. El sistema propuesto tiene dos componentes principales, que son (a) sistema de reconocimiento de voz y (b) sistema inalámbrico. Este sistema para controlar los electrodomésticos utiliza una aplicación controlada por voz. Gracias al uso cada vez mayor de PC (ordenadores personales), Internet, teléfonos móviles y tecnología inalámbrica, el usuario puede acceder fácilmente y controlar los dispositivos de forma remota.

## Control por Voz