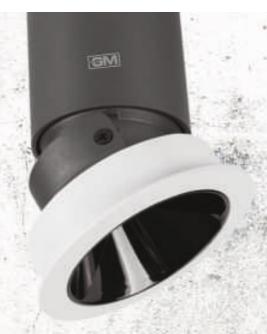

Table Fan

Wall Fan

Blizzard Multipurpose Fan

- Powerful motor with high-grade copper
- High-speed
- Rustproof body and blade
- Inbuilt thermal overload protector for added safety

Las luces LED empotradas funcionan como un acentuador de la belleza de accesorios e interiores, que ayudan a atraer la atención de quienes pasan ante ellas. Al ser altamente eficiente en energía y tiene una larga vida útil, la lámpara empotrada GM sirve como una fuente de luz práctica y duradera que ilumina espacios de manera extraordinaria. Las luces LED empotradas tienen una tecnología de controlador incorporada avanzada para un funcionamiento suave y dan la bienvenida a sus accesorios con la menor alteración. Eliminan los huecos y el flujo de aire que desperdicia energía y aumenta los costes de energía. No solo impresionan con un diseño único para su techo, sino que el diseño clásico de giro y ajuste facilita la funcionalidad.

El futuro del nivele de vida, es sobre un mundo ecológico y culturalmente maduro. En los últimos años hemos visto la capacidad y la oportunidad de utilizar determinados recursos. GM se toma la libertad de innovar la tecnología LED con su iluminación y luminarias con luces descendentes regulares, luces de panel, luces de superficie y otras aplicaciones residenciales e industriales.

- G23 07 Zoom COB Down Light G24 04 Down light G28 01 Track Light G28 05 Wall Track Light G29 04 Wall Surface Mounted COB

GP 10024