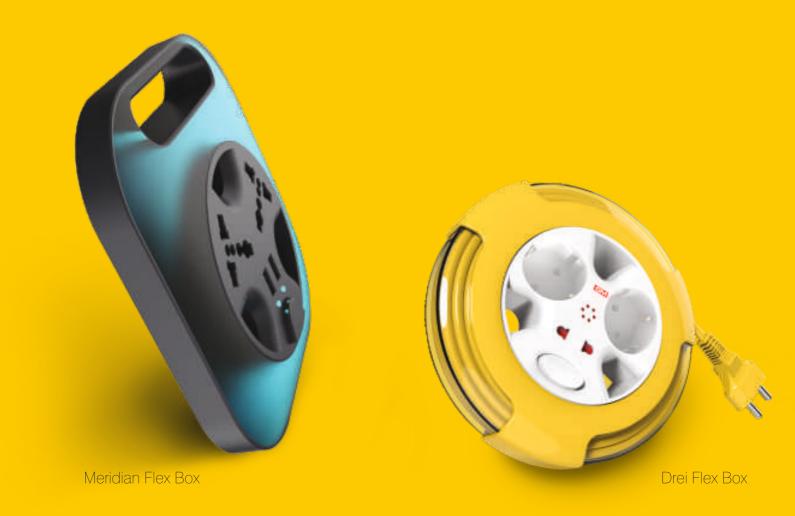

# Spike guard and flex box

Presentamos la regleta de utilidad múltiple que se puede separar cuando es necesario usarlo como cargador de energía USB. Lemoid es una regleta única con protectores de sobretensión incorporados, mantiene sus aparatos a salvo de picos en el flujo de diferentes voltajes o frecuencias en diferentes partes del mundo.