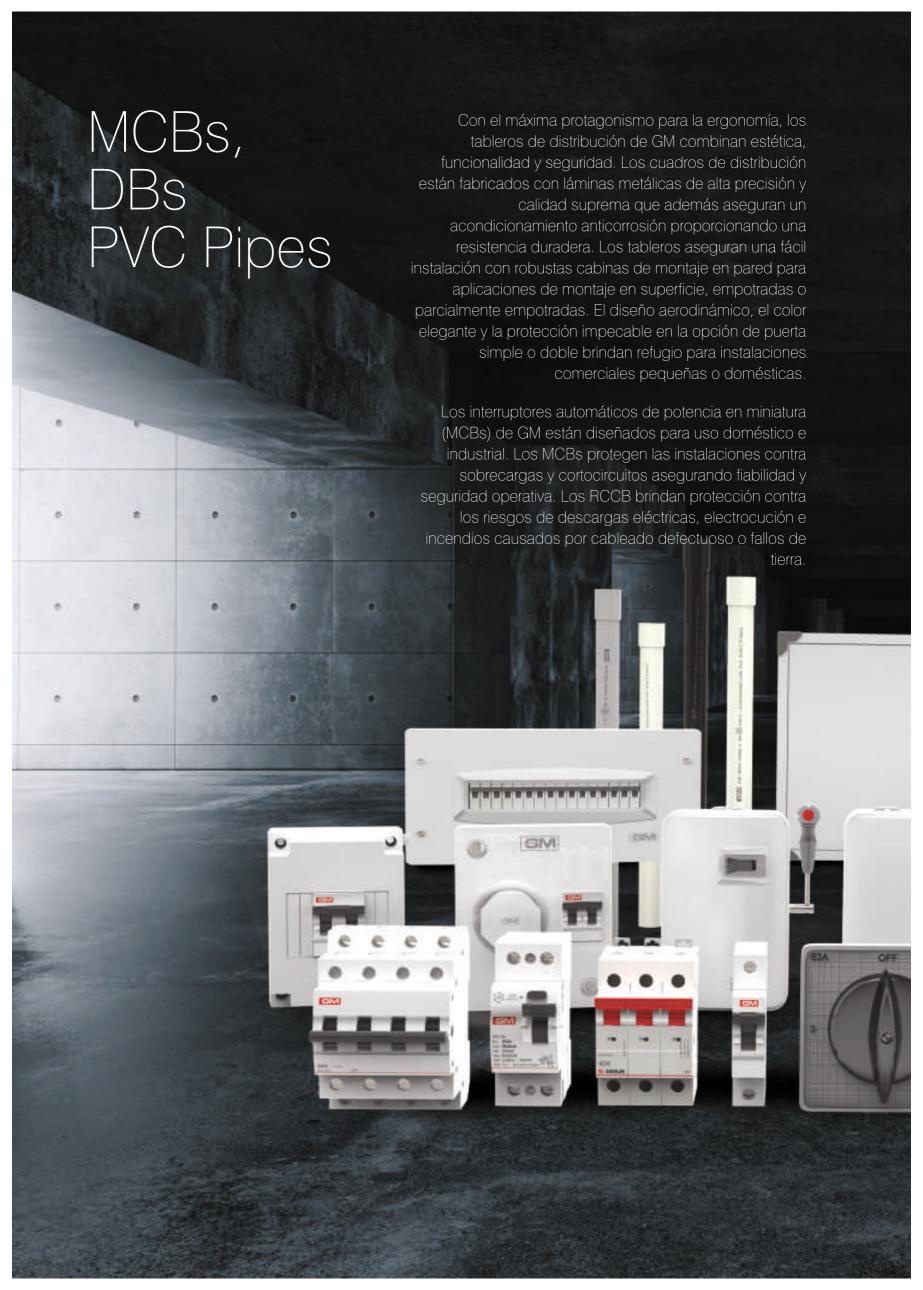

## potencia el futuro Con la intención de brindar seguridad total en todo momento, GM ofrece soluciones eléctricas completas con Cable de cobre y aluminio fabricado con materias primas de la mejor calidad. Sus propiedades ignífugas, su extrema confiabilidad y su fácil proceso de instalación los hacen más adecuados no solo para edificios de gran altura, sino también para espacios como centros comerciales, sectores comerciales o residenciales. WALTH WITH A STATE OF THE STATE

Esté seguro acerca de la seguridad de su familia con el nuevo GM G-Vault. Con MCBs que protegen las instalaciones contra sobrecargas y cortocircuitos, garantizando así fiabilidad y seguridad operativa. Con los interruptores diferenciales que brindan protección contra los riesgos de descargas eléctricas, electrocución e incendios causados por cableado defectuoso o fallos de toma a tierra, evite contratiempos innecesarios y experimente una completa sensación de tranquilidad.

ISOLATOR RCCB DISTRIBUTION BOARD