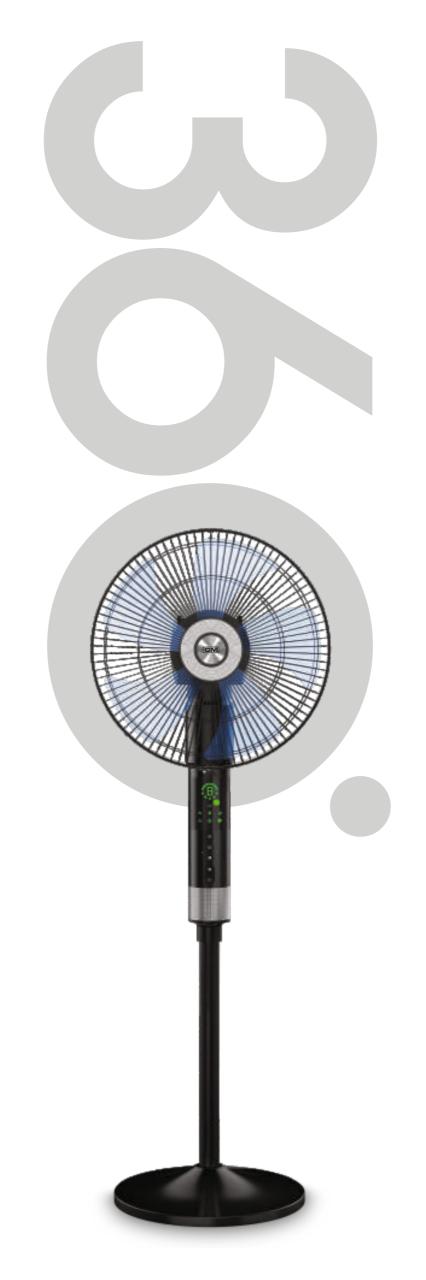

## iEl maestro de la oscilación!

La dirección es tan importante como la velocidad y el ventilador Maestro Pedestal es el maestro de ambos. Creado para realzar el ambiente de su espacio, está disponible en colores blanco y negro. Además, ila oscilación de 360° asegura que haya aire en todas partes!

- $\bullet$  Variable oscillation angle from 60°, 90°, 180° & 360°
  - Vertical adjustable angle of oscillation
  - 3 modes of operation: normal, natural & sleep
    - Sleek IR based remote control
      - Off timer (1, 2, 3, & 8 hrs)
    - Large & bright LED display