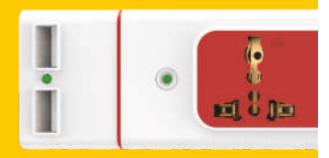

# Spike guard and flex box

Presentamos la regleta de utilidad múltiple que se puede separar cuando es necesario usarlo como cargador de energía USB. Lemoid es una regleta única con protectores de sobretensión incorporados, mantiene sus aparatos a salvo de picos en el flujo de diferentes voltajes o frecuencias en diferentes partes del mundo.

Lemoid 4+1 USB Spike Guard

Festivity night lamp