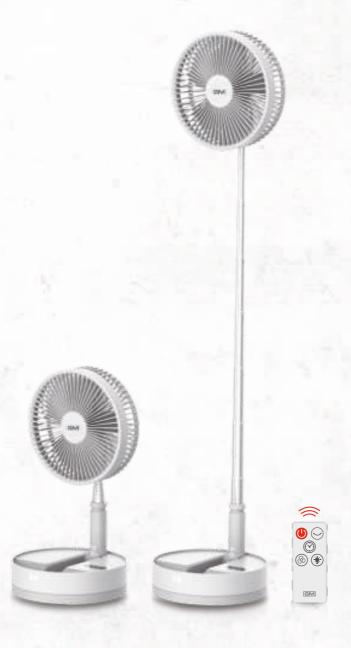

In a league of its own chasing excellence, GM's Zephyr pedestal fan is certainly a memento of a great design.

Zephyr PEDESTAL FAN

## iEl maestro de la oscilación!

La dirección es tan importante como la velocidad y el ventilador Maestro Pedestal es el maestro de ambos. Creado para realzar el ambiente de su espacio, está disponible en colores blanco y negro. Además, ila oscilación de 360° asegura que haya aire en todas partes!

- $\bullet$  Variable oscillation angle from 60°, 90°, 180° & 360°
  - Vertical adjustable angle of oscillation
  - 3 modes of operation: normal, natural & sleep
    - Sleek IR based remote control
      - Off timer (1, 2, 3, & 8 hrs)
    - Large & bright LED display