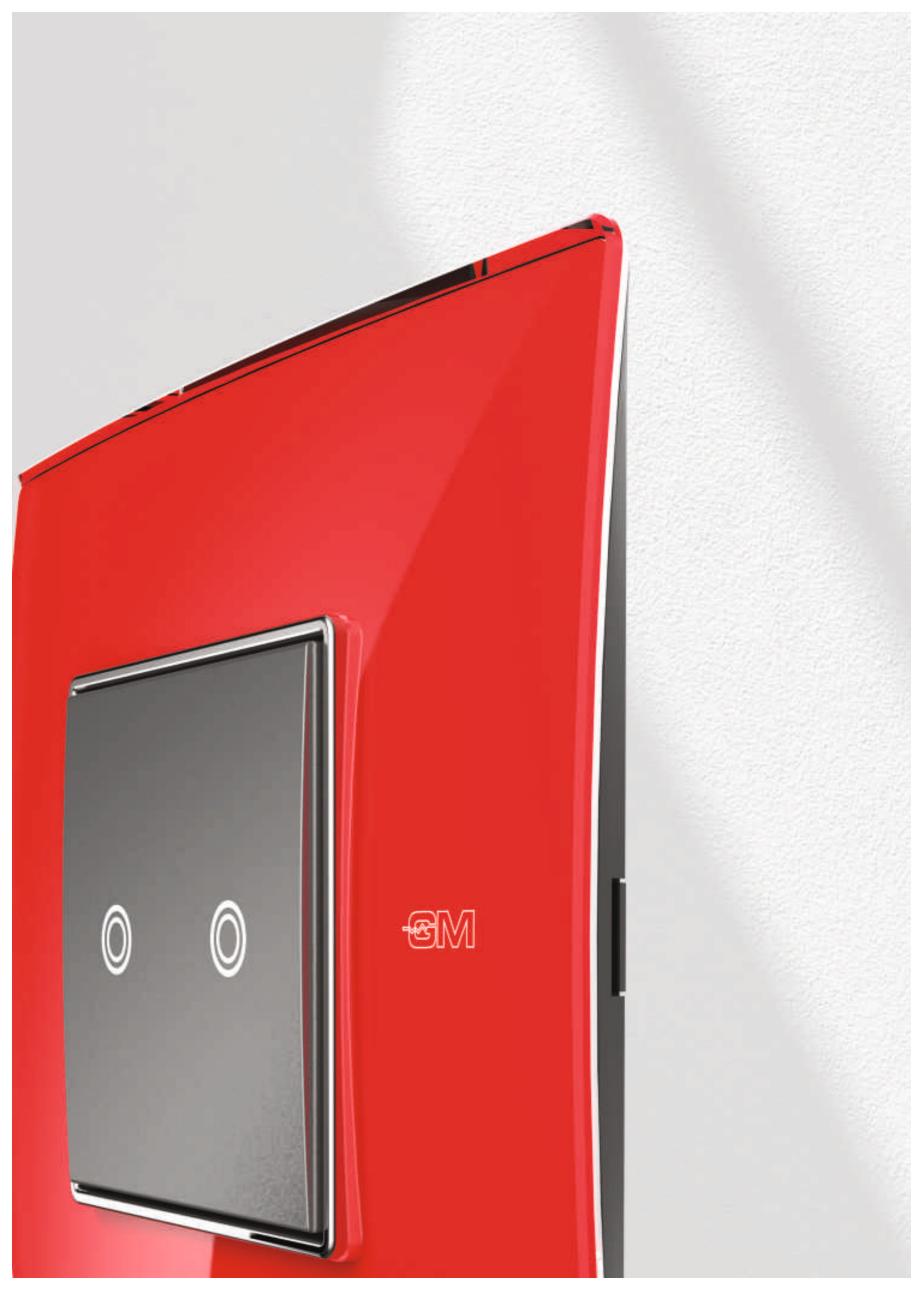

### **Arkios**GLOSSY

Arkios Glossy es ágil y elegante, y ya está aquí.

¿Necesita un poco de chispa para su estilo? Esto es lo que necesita para pulirlo. Arkios Glossy está ganando fuerza con su diseño perfectamente equilibrado en los cuatro lados. Con una deslumbrante curva brillante que se dobla en ambos ejes, es probable que uno se caiga de cabeza. El nuevo diseño brillante de Arkios demuestra su gusto por un estilo brillante y va a causar furor.

### **Arkios**GLOSSY

Placas de cubierta de interruptor de estilo urbano y elegante, magníficamente curvadas. Son una declaración de estilo.

He aquí algo para su gusto por la elegancia. Arkios tiene un diseño perfectamente equilibrado en los cuatro lados. Con una curva impresionante que se dobla en ambos ejes, crea una impresión icónica. El nuevo y elegante diseño de Arkios demuestra su personalidad y su atención por las buenas curvas.