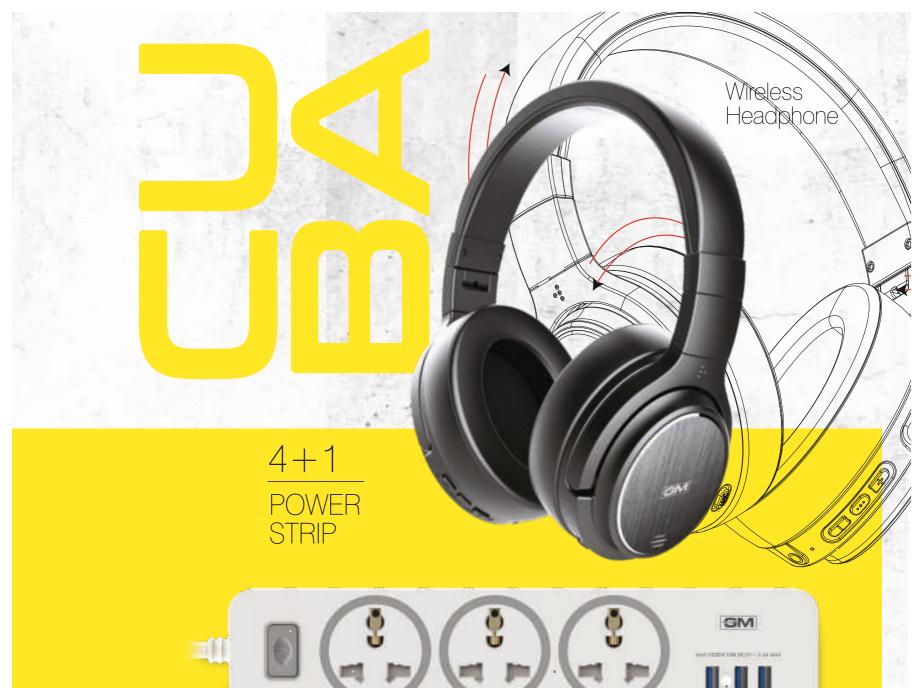

# Spike guard and flex box

Presentamos la regleta de utilidad múltiple que se puede separar cuando es necesario usarlo como cargador de energía USB. Lemoid es una regleta única con protectores de sobretensión incorporados, mantiene sus aparatos a salvo de picos en el flujo de diferentes voltajes o frecuencias en diferentes partes del mundo.

Lemoid 4+1 USB Spike Guard

Festivity night lamp