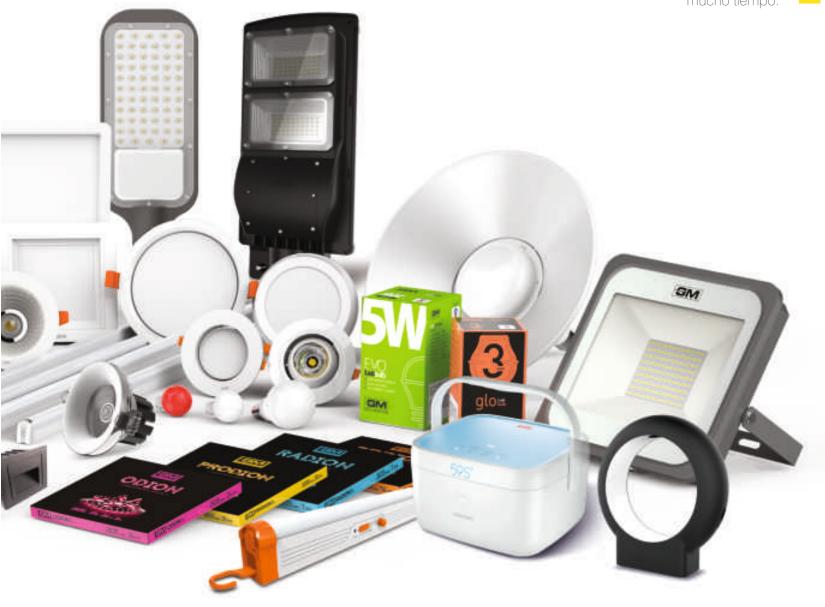

Hemos estado a la vanguardia de las soluciones eléctricas para el hogar. Hicimos hueco para la tecnología para cada hogar al presentar algunos productos revolucionarios como interruptores de nueva generación, domótica, reproductores de música Bluetooth, productos de seguridad para el hogar, conmutadores y una brillante gama contemporánea en iluminación y luminarias LED.

El futuro del nivele de vida, es sobre un mundo ecológico y culturalmente maduro. En los últimos años hemos visto la capacidad y la oportunidad de utilizar determinados recursos. GM se toma la libertad de innovar la tecnología LED con su iluminación y luminarias con luces descendentes regulares, luces de panel, luces de superficie y otras aplicaciones residenciales e industriales.