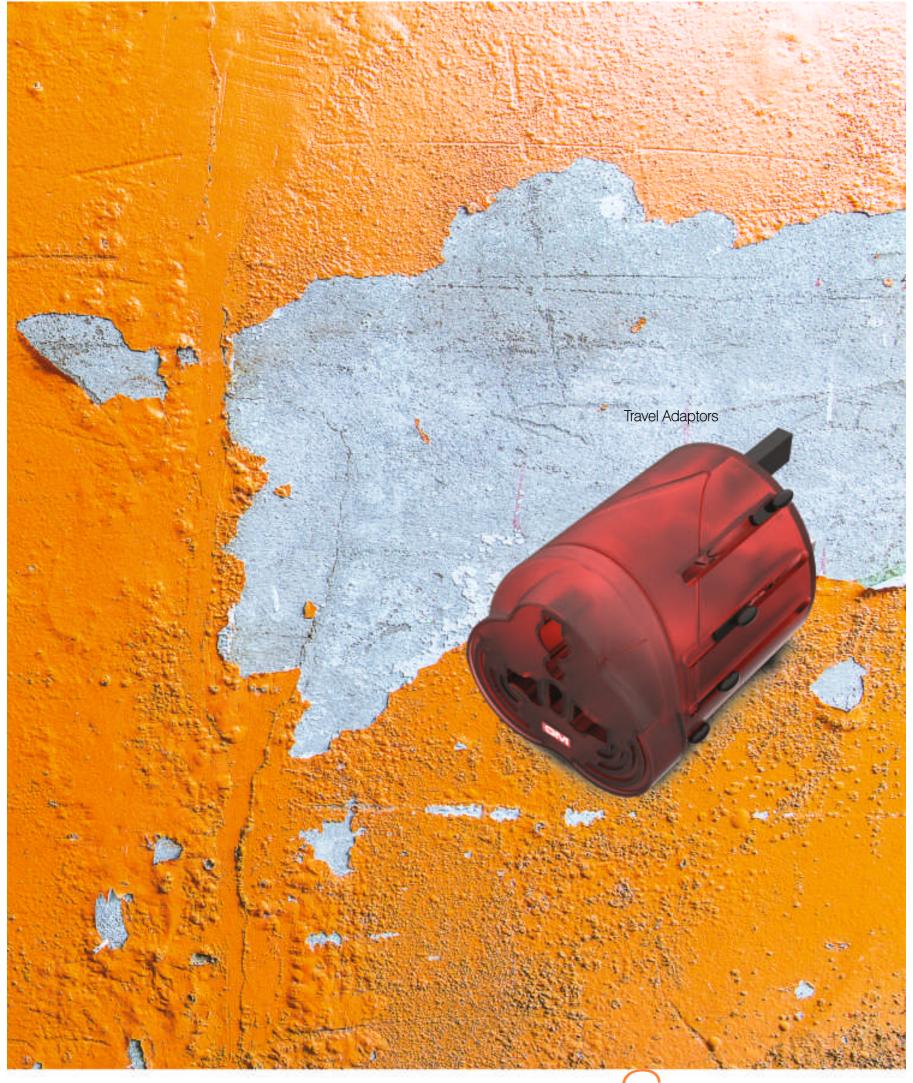

# Spike guard and flex box

Presentamos la regleta de utilidad múltiple que se puede separar cuando es necesario usarlo como cargador de energía USB. Lemoid es una regleta única con protectores de sobretensión incorporados, mantiene sus aparatos a salvo de picos en el flujo de diferentes voltajes o frecuencias en diferentes partes del mundo.

Lemoid 4+1 USB Spike Guard

Festivity night lamp

Crystal night lamp

Iris night lamp

Reflecto night lamp

Cada accesorio electrónico se desarrolla con la mejor tecnología y materiales de calidad y cada producto es duradero y seguro. Los adaptadores están equipados con un protector contra sobretensiones incorporado que mantiene sus aparatos a salvo de picos en el flujo de diferentes voltajes o frecuencias. Los enchufes sirven para un buen propósito doméstico e internacional con su precisión en el ajuste y el rendimiento.