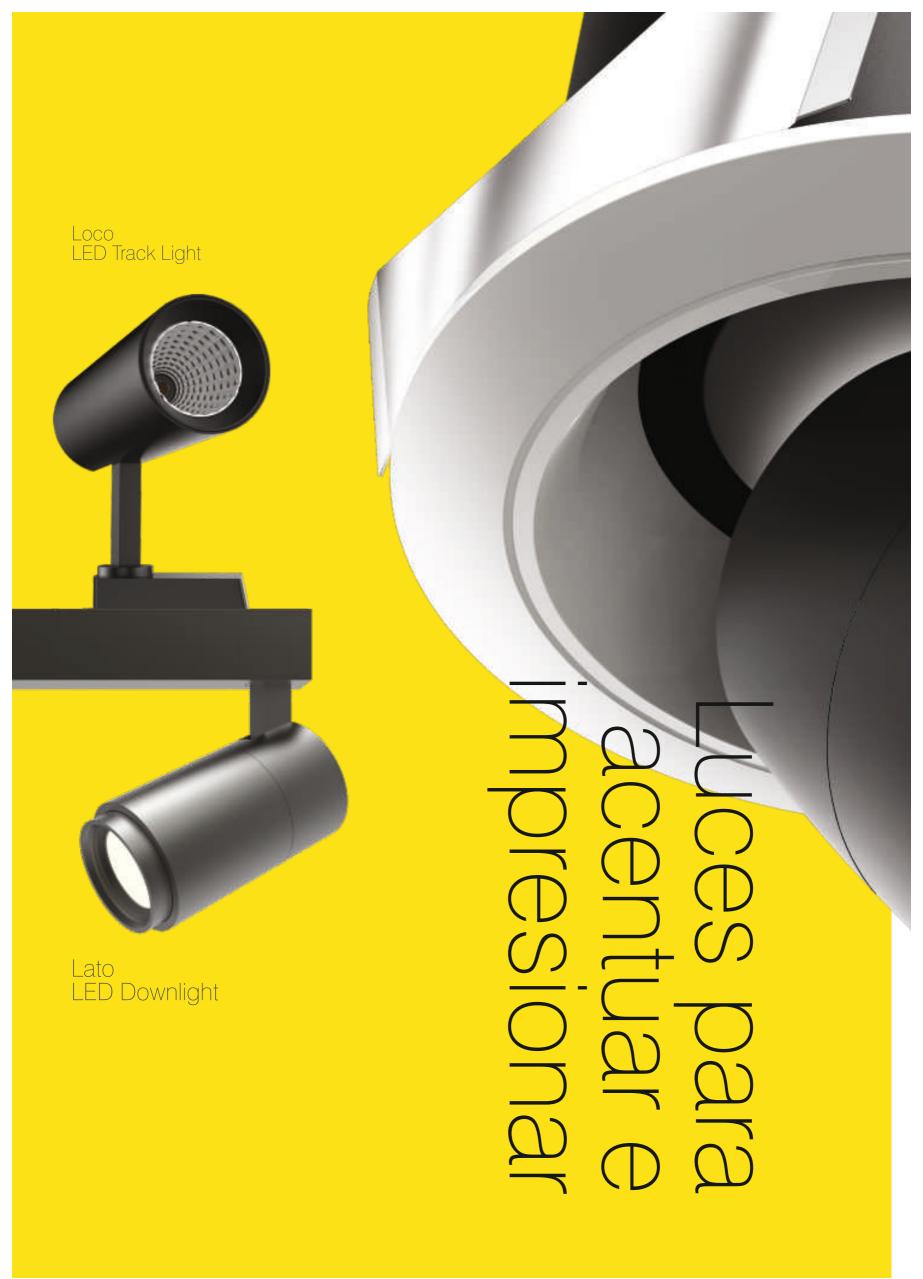

Table Fan

Wall Fan

Blizzard Multipurpose Fan

- Powerful motor with high-grade copper
- High-speed
- Rustproof body and blade
- Inbuilt thermal overload protector for added safety

Las luces LED empotradas funcionan como un acentuador de la belleza de accesorios e interiores, que ayudan a atraer la atención de quienes pasan ante ellas. Al ser altamente eficiente en energía y tiene una larga vida útil, la lámpara empotrada GM sirve como una fuente de luz práctica y duradera que ilumina espacios de manera extraordinaria. Las luces LED empotradas tienen una tecnología de controlador incorporada avanzada para un funcionamiento suave y dan la bienvenida a sus accesorios con la menor alteración. Eliminan los huecos y el flujo de aire que desperdicia energía y aumenta los costes de energía. No solo impresionan con un diseño único para su techo, sino que el diseño clásico de giro y ajuste facilita la funcionalidad.

El futuro del nivele de vida, es sobre un mundo ecológico y culturalmente maduro. En los últimos años hemos visto la capacidad y la oportunidad de utilizar determinados recursos. GM se toma la libertad de innovar la tecnología LED con su iluminación y luminarias con luces descendentes regulares, luces de panel, luces de superficie y otras aplicaciones residenciales e industriales.

- G23 07 Zoom COB Down Light G24 04 Down light G28 01 Track Light G28 05 Wall Track Light G29 04 Wall Surface Mounted COB

GP 10024