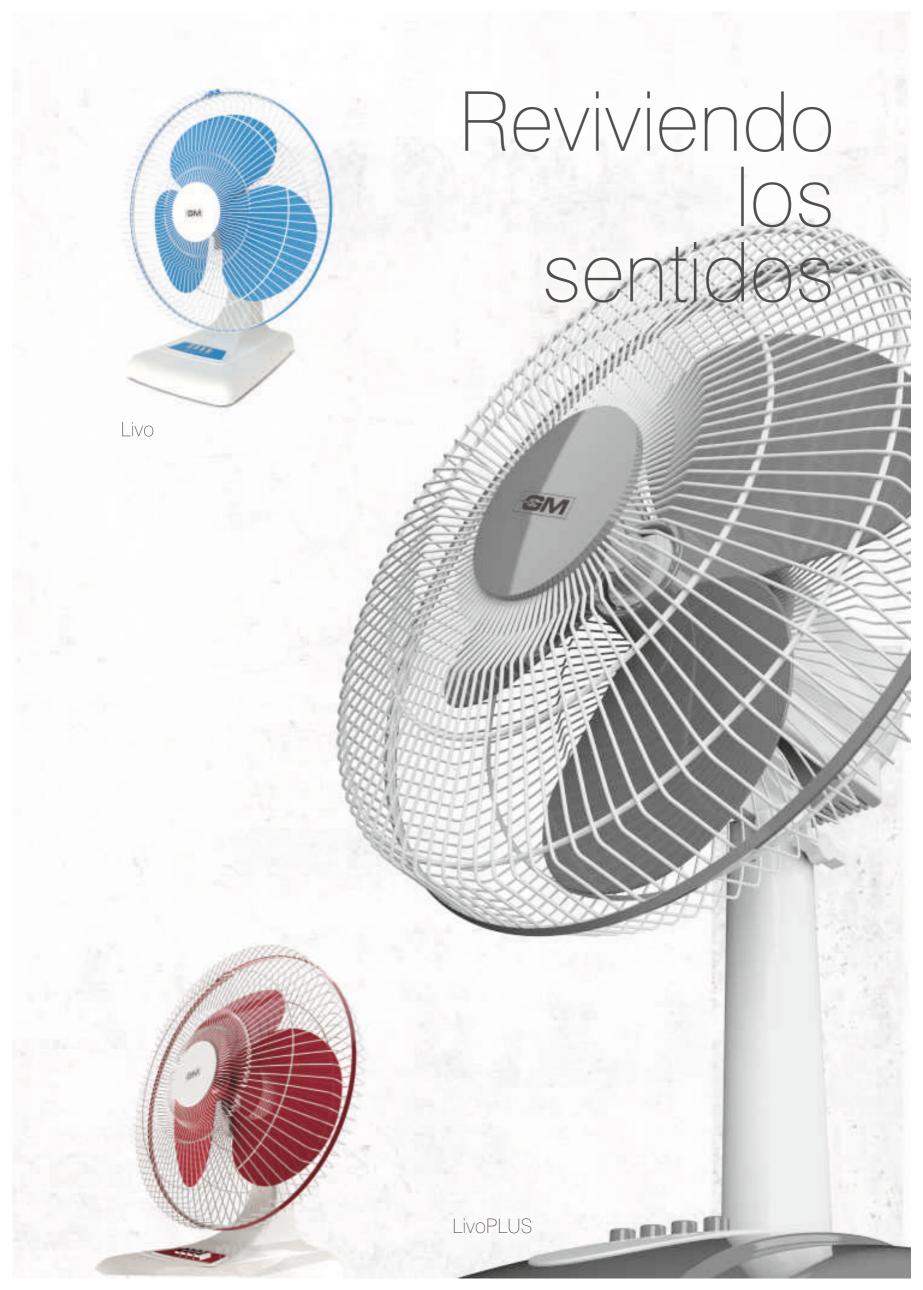

Un ventilador es una parte indispensable de los hogares de todos. Sin embargo, con el tiempo, las funcionalidades básicas de un ventilador se han transformado en mucho más. En la actualidad, los ventiladores no solo se ajustan a su único propósito de generar viento, sino que también añaden valor estético a los interiores. Un motor potente y cobre de alta calidad, aspas diseñadas aerodinámicamente, revestimiento de larga duración y resistencia al polvo son solo algunas de las características que ofrecen los ventiladores GM. Las opciones de los ventiladores de GM de una amplia variedad reflejan el estilo de vida de las personas.