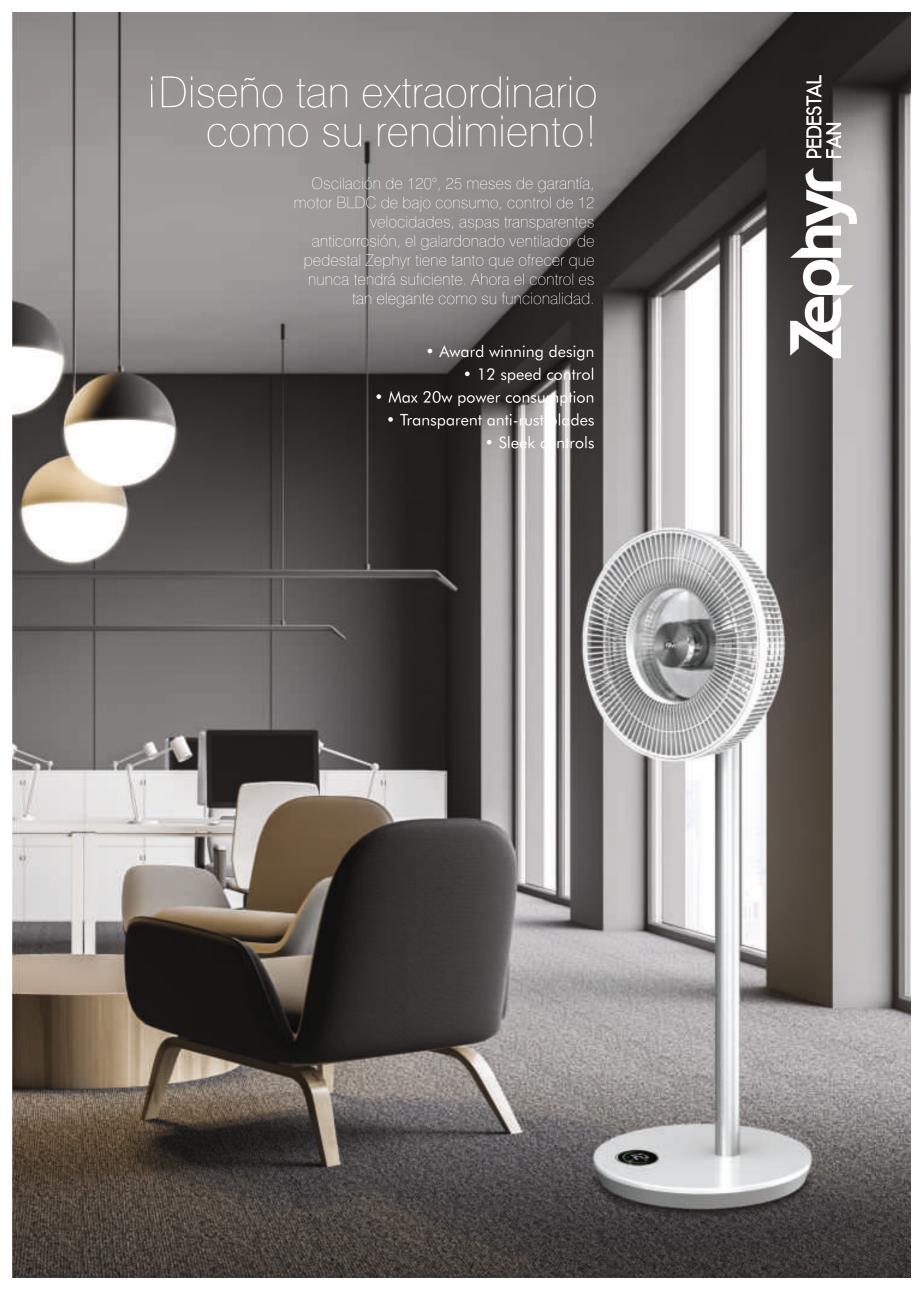

The Red Dot Design Award is one of the most prestigious design awards worldwide and honours innovation, concepts and visions. GM Modular in its innovative endeavour is proud to have earned this award in Design discipline of 2019.

In a league of its own chasing excellence, GM's Zephyr pedestal fan is certainly a memento of a great design.

Zephyr PEDESTAL FAN