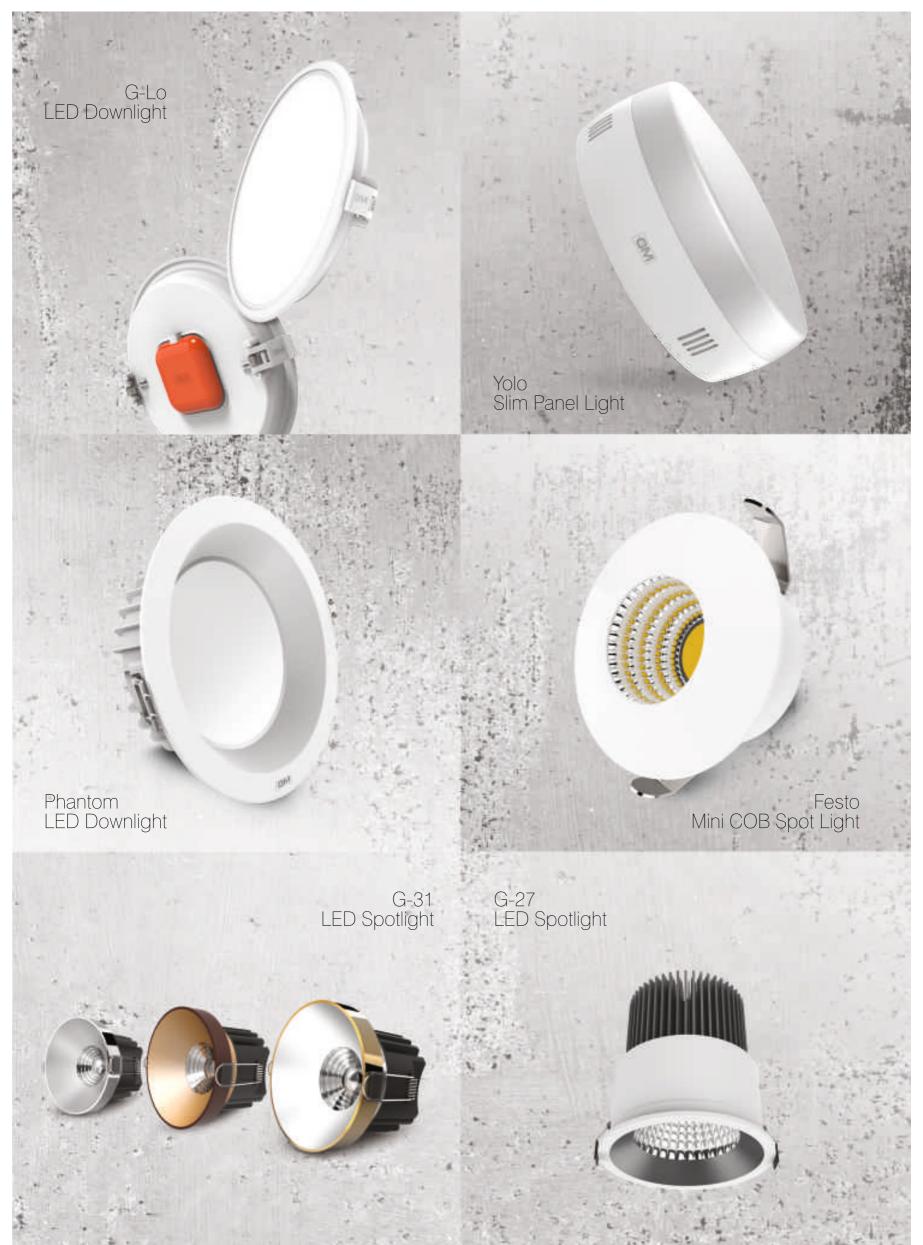

Table Fan

Wall Fan

Blizzard Multipurpose Fan

- Powerful motor with high-grade copper
- High-speed
- Rustproof body and blade
- Inbuilt thermal overload protector for added safety

Las luces LED empotradas funcionan como un acentuador de la belleza de accesorios e interiores, que ayudan a atraer la atención de quienes pasan ante ellas. Al ser altamente eficiente en energía y tiene una larga vida útil, la lámpara empotrada GM sirve como una fuente de luz práctica y duradera que ilumina espacios de manera extraordinaria. Las luces LED empotradas tienen una tecnología de controlador incorporada avanzada para un funcionamiento suave y dan la bienvenida a sus accesorios con la menor alteración. Eliminan los huecos y el flujo de aire que desperdicia energía y aumenta los costes de energía. No solo impresionan con un diseño único para su techo, sino que el diseño clásico de giro y ajuste facilita la funcionalidad.

El futuro del nivele de vida, es sobre un mundo ecológico y culturalmente maduro. En los últimos años hemos visto la capacidad y la oportunidad de utilizar determinados recursos. GM se toma la libertad de innovar la tecnología LED con su iluminación y luminarias con luces descendentes regulares, luces de panel, luces de superficie y otras aplicaciones residenciales e industriales.