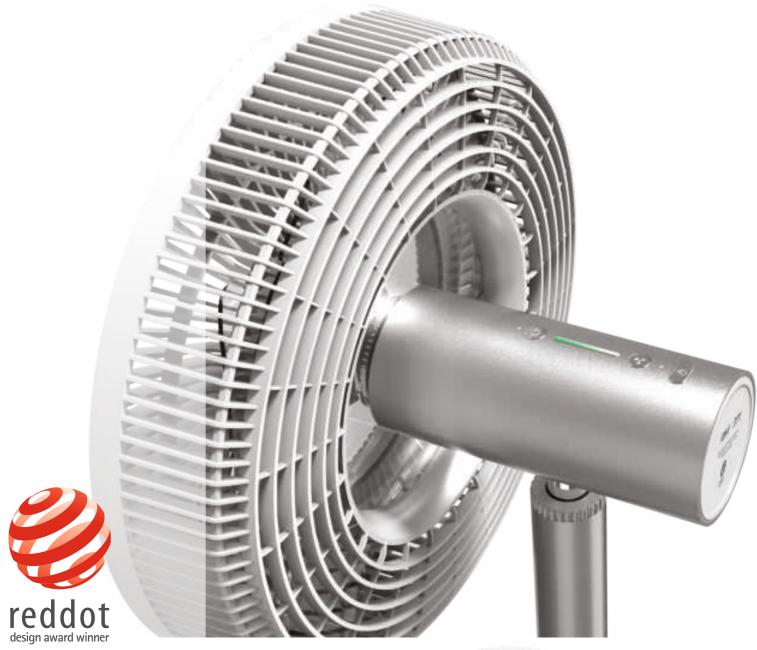

The Red Dot Design Award is one of the most prestigious design awards worldwide and honours innovation, concepts and visions. GM Modular in its innovative endeavour is proud to have earned this award in Design discipline of 2019.

In a league of its own chasing excellence, GM's Zephyr pedestal fan is certainly a memento of a great design.

Zephyr PEDESTAL FAN