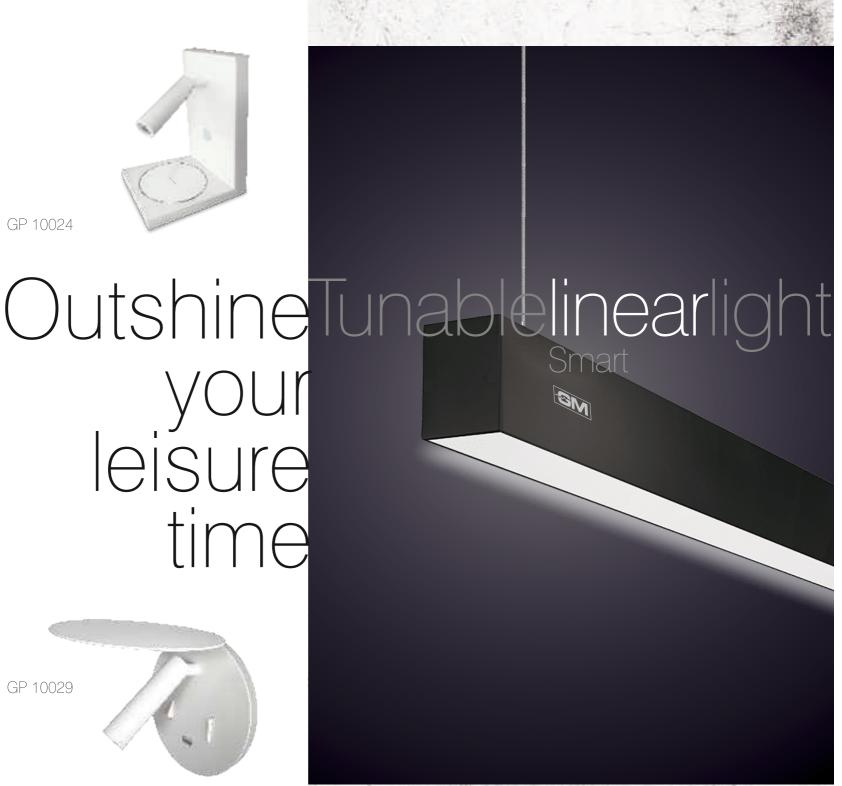

# your leisure time

GP 10031

Grace

# Es tiempo de brillar otra vez.

Presentamos Shine, una serie de apliques y luces colgantes para interiores, que eclipsan los interiores con su forma y modo de iluminación de diseño. Mientras que las delicadas luces de pared van directamente en sus hermosas paredes, las luces cuelgan delicadamente de sus techos, ofreciendo comodidad al máximo de su capacidad. Con características impresionantes como la creación indirecta de una atmósfera estética y relajante para enriquecer su tiempo libre y la flexibilidad de movimientos en las lámparas que permiten establecer los ángulos que permiten actividades como leer, relajarse y más, la nueva serie Shine le otorga una increíble cantidad de júbilo e innumerables momentos de confort.