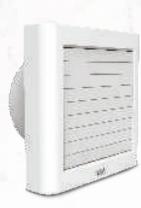

#### iDejando entrar al fresco!

Los ventiladores de GM establecen una nueva definición de frescor con su capacidad de succión y su incomparable exterior elegante. Con acabado metálico, protector de sobrecarga térmica, motor potente con cobre de alta calidad, funcionamiento con poco ruido, eficiencia energética y más, rompe los estereotipos en ventilación y marca un punto de referencia en frescura y sofisticación.

Aero

EcoAIR

EcoAIR SP

Fresho

Fluro

Ventilo

UniAIR

FloAIR