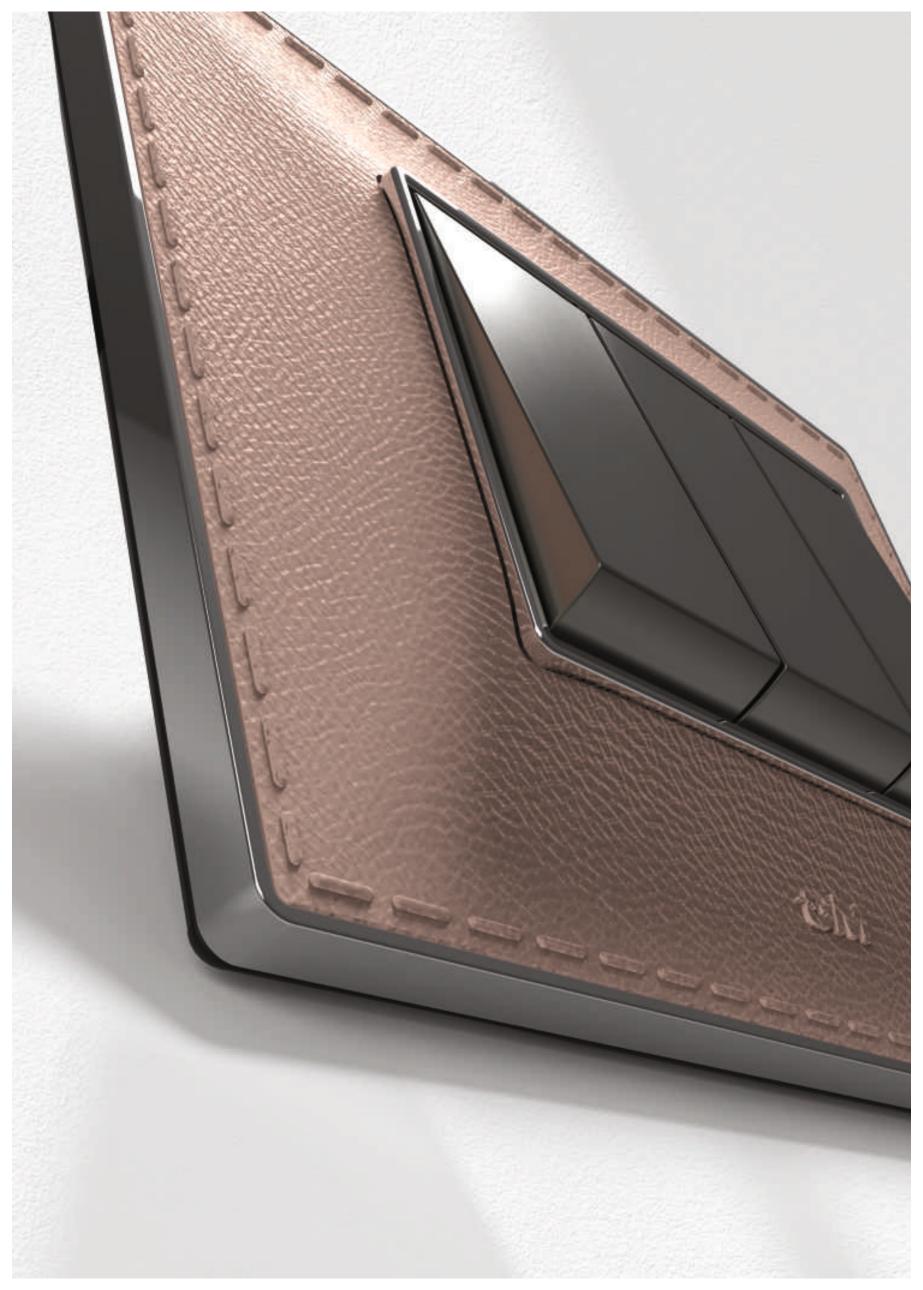

Presentamos uno de los mejores acabados que resaltan un estilo atemporal.

Nunca hay falta de inspiración si uno mira a su alrededor. Presentamos Wavio Leather, uno de los mejores acabados de todos los tiempos. El cuero ha sido la declaración de moda durante años. Un material que transmite un toque de clase y estilo, ahora se convierte en parte de la decoración de su hogar. Con el nuevo Wavio Leather, aporte una sensación irresistible a su placa de interruptor y deje que la elegancia persista.