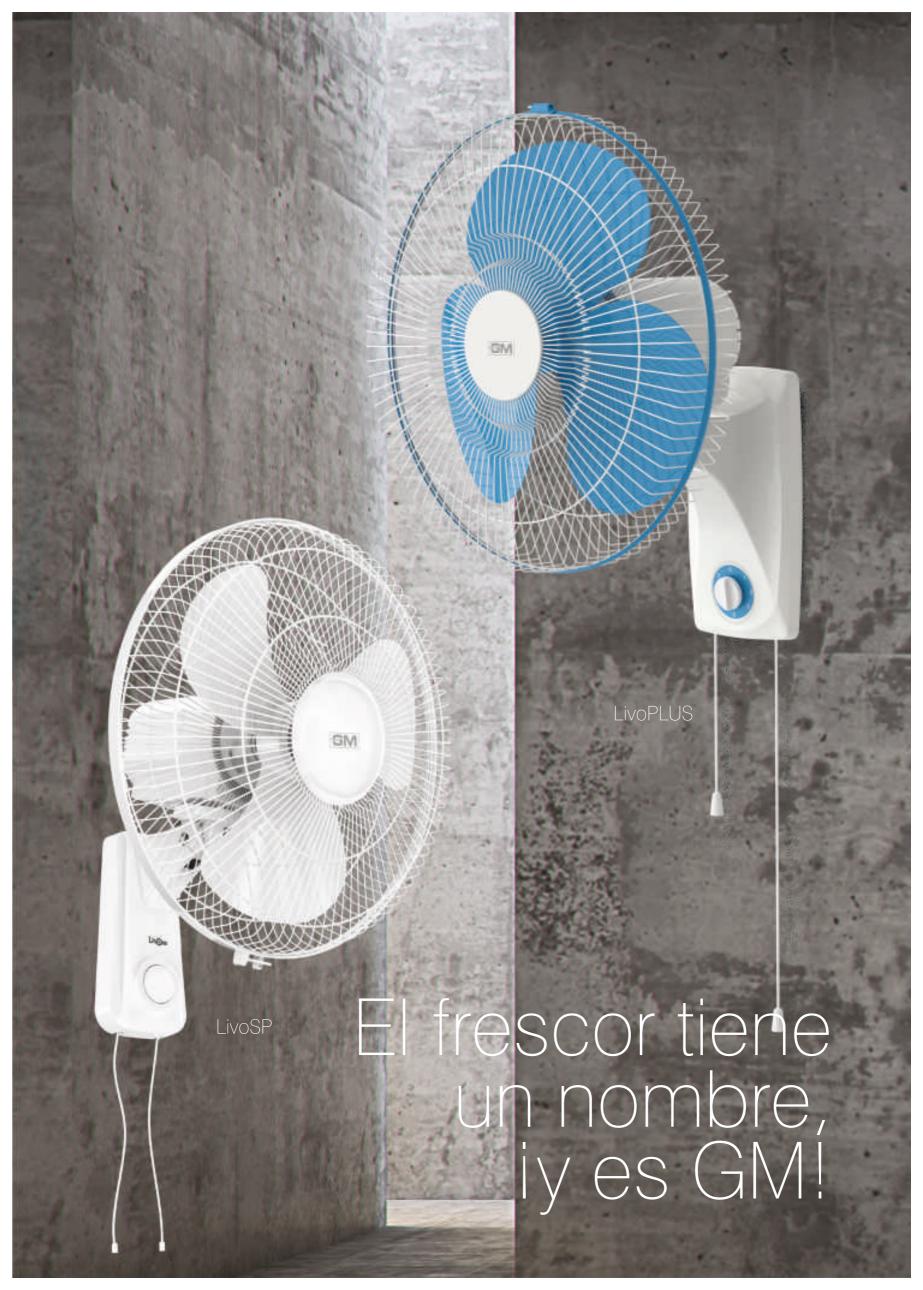

Deja entrar la frescura

#### iDejando entrar al fresco!

Los ventiladores de GM establecen una nueva definición de frescor con su capacidad de succión y su incomparable exterior elegante. Con acabado metálico, protector de sobrecarga térmica, motor potente con cobre de alta calidad, funcionamiento con poco ruido, eficiencia energética y más, rompe los estereotipos en ventilación y marca un punto de referencia en frescura y sofisticación.