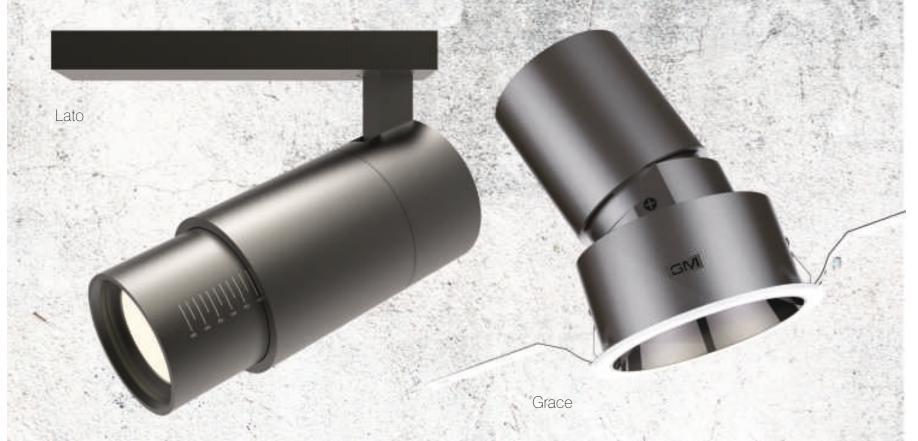

- G23 07 Zoom COB Down Light G24 04 Down light G28 01 Track Light G28 05 Wall Track Light G29 04 Wall Surface Mounted COB

GP 10024