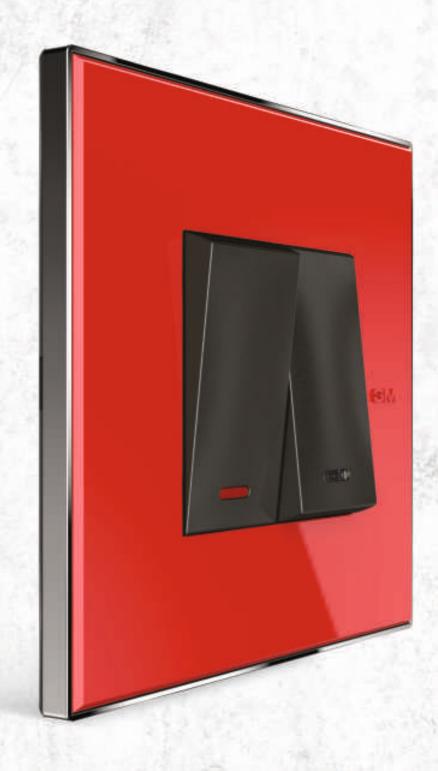

GENIA Switch with X-Brillo Glossy Red plate

JAVA Switch with X-Brillo Red Plate

## La máxima sofisticación

La simplicidad es la máxima sofisticación y el impresionante diseño clásico de X-Brillo pronuncia exactamente lo mismo. La consistencia de la superficie plana ultra suave en plástico y vidrio con los contornos clásicos invisibles simplemente ponen de relevancia su elegancia. Con su diseño ejemplar, que dice mucho de su gusto único por la simplicidad, X-Brillo es una clase aparte en su grupo.