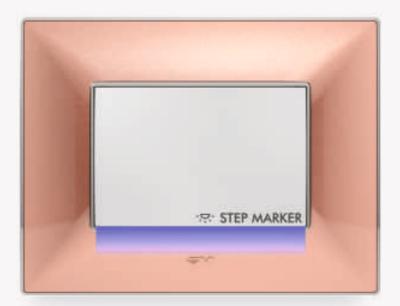

LED Signage with Wavio Rose Gold 3M Plate

Shaver Socket with Wavio Rose Gold 3M Plate

Step Marker with Wavio Rose Gold 3M Plate

Hotel Key FOB Switch with Wavio Rose Gold 3M Plate

Una buena estilo de vida expresa la necesidad de mejores servicios y latecnología respaldada por la innovación satisfará esta necesidad.