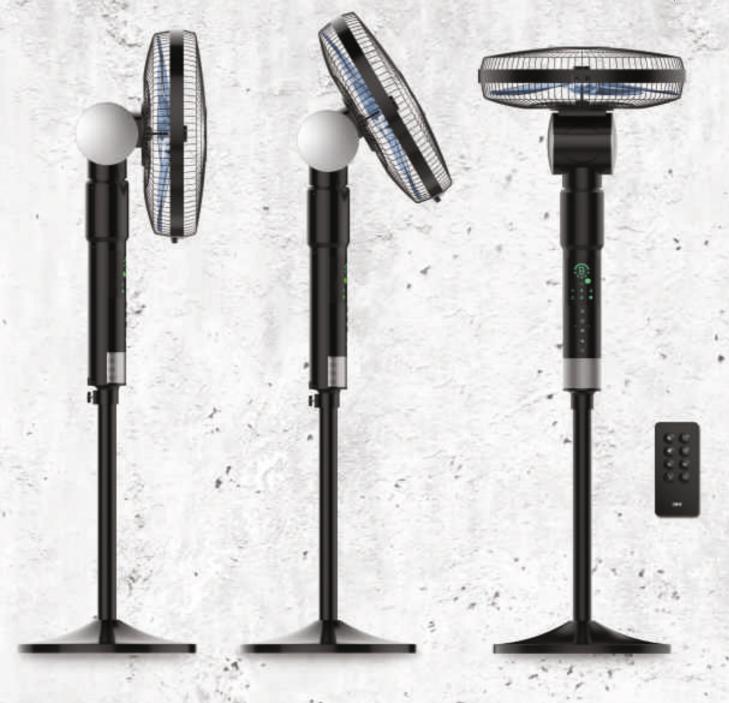

## iEl maestro de la oscilación!

La dirección es tan importante como la velocidad y el ventilador Maestro Pedestal es el maestro de ambos. Creado para realzar el ambiente de su espacio, está disponible en colores blanco y negro. Además, ila oscilación de 360° asegura que haya aire en todas partes!

- $\bullet$  Variable oscillation angle from 60°, 90°, 180° & 360°
  - Vertical adjustable angle of oscillation
  - 3 modes of operation: normal, natural & sleep
    - Sleek IR based remote control
      - Off timer (1, 2, 3, & 8 hrs)
    - Large & bright LED display