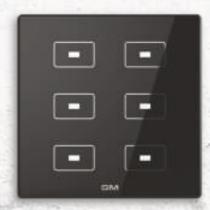

#### 6 Button Touch Switch

6 Button Touch Switch - Black Dimension: 86x86x35.6 mm