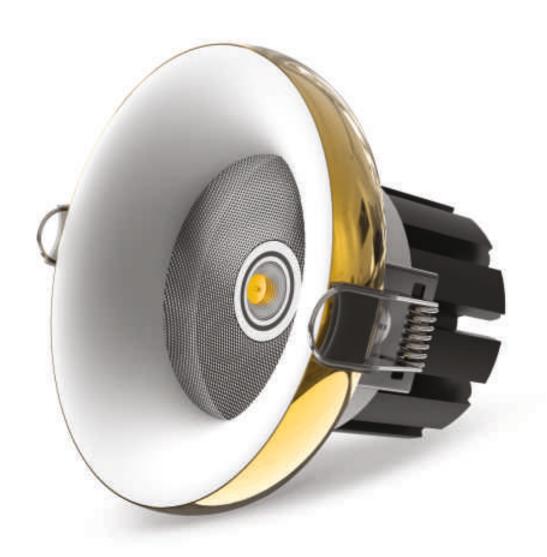

Table Fan

Wall Fan

Blizzard Multipurpose Fan

- Powerful motor with high-grade copper
- High-speed
- Rustproof body and blade
- Inbuilt thermal overload protector for added safety

Las luces LED empotradas funcionan como un acentuador de la belleza de accesorios e interiores, que ayudan a atraer la atención de quienes pasan ante ellas. Al ser altamente eficiente en energía y tiene una larga vida útil, la lámpara empotrada GM sirve como una fuente de luz práctica y duradera que ilumina espacios de manera extraordinaria. Las luces LED empotradas tienen una tecnología de controlador incorporada avanzada para un funcionamiento suave y dan la bienvenida a sus accesorios con la menor alteración. Eliminan los huecos y el flujo de aire que desperdicia energía y aumenta los costes de energía. No solo impresionan con un diseño único para su techo, sino que el diseño clásico de giro y ajuste facilita la funcionalidad.

El futuro del nivele de vida, es sobre un mundo ecológico y culturalmente maduro. En los últimos años hemos visto la capacidad y la oportunidad de utilizar determinados recursos. GM se toma la libertad de innovar la tecnología LED con su iluminación y luminarias con luces descendentes regulares, luces de panel, luces de superficie y otras aplicaciones residenciales e industriales.