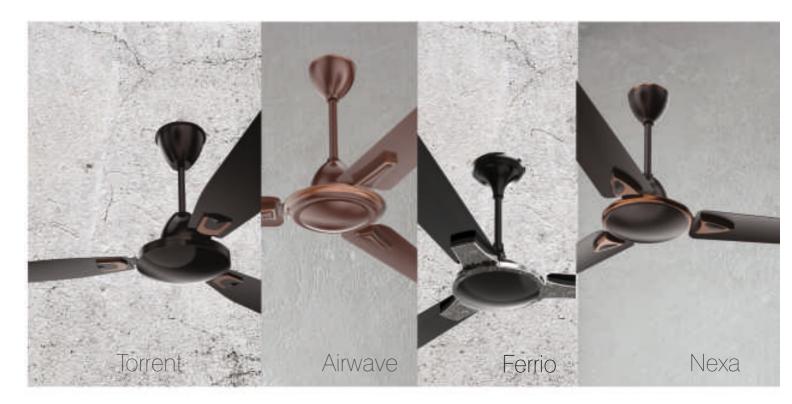

Un ventilador es una parte indispensable de los hogares de todos. Sin embargo, con el tiempo, las funcionalidades básicas de un ventilador se han transformado en mucho más. En la actualidad, los ventiladores no solo se ajustan a su único propósito de generar viento, sino que también añaden valor estético a los interiores. Un motor potente y cobre de alta calidad, aspas diseñadas aerodinámicamente, revestimiento de larga duración y resistencia al polvo son solo algunas de las características que ofrecen los ventiladores GM. Las opciones de los ventiladores de GM de una amplia variedad reflejan el estilo de vida de las personas.