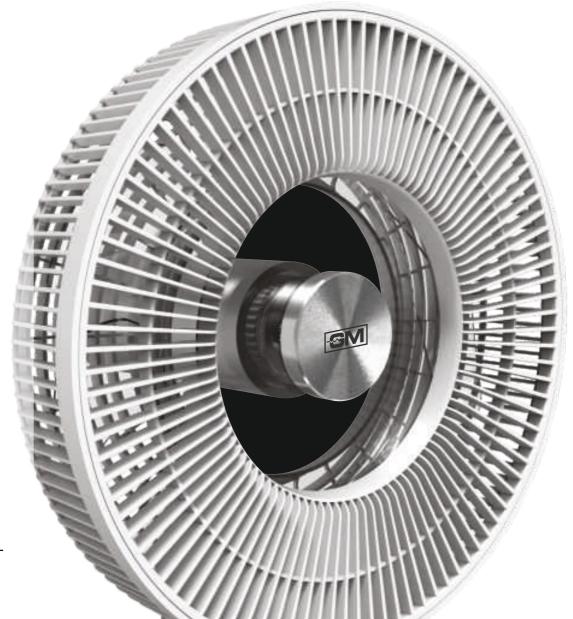

### )plo aire Los ventiladores son tanto excéntricos como contemporáneos al mismo tiempo. Añaden belleza a sus interiores y cumplen con su deber principal de entregar buen aire extremadamente bien. Aseguran estética y funcionalidad a partes iguales. Además, las increíbles funciones complementarias que son asombrosas y hacen que los ventiladores sean agradables al instante. **DELIVER!NG**GOOD AIR

#### En GM, los ventiladores están diseñados con el foco en la eficiencia. Los ventiladores de techo reducen considerablemente el consumo de energía y cuestan menos que nunca. Los ventiladores de GM son llamativos, dinámicos y una combinación ideal de estructura y utilidad con mayor vitalidad, productividad, menor uso de energía y una corriente de viento más

Los bordes de las palas están cuidadosamente diseñados para proporcionar una corriente de viento ideal. El motor funciona asombrosamente bien. Los barridos rápidos crean un ambiente nuevo y refrescante y transforman la habitación en un lugar refrescante. Los ventiladores están disponibles en acabados estéticos y en color para adaptarse a sus preferencias.

Un ventilador es una parte indispensable de los hogares de todos. Sin embargo, con el tiempo, las funcionalidades básicas de un ventilador se han transformado en mucho más. En la actualidad, los ventiladores no solo se ajustan a su único propósito de generar viento, sino que también añaden valor estético a los interiores. Un motor potente y cobre de alta calidad, aspas diseñadas aerodinámicamente, revestimiento de larga duración y resistencia al polvo son solo algunas de las características que ofrecen los ventiladores GM. Las opciones de los ventiladores de GM de una amplia variedad reflejan el estilo de vida de las personas.