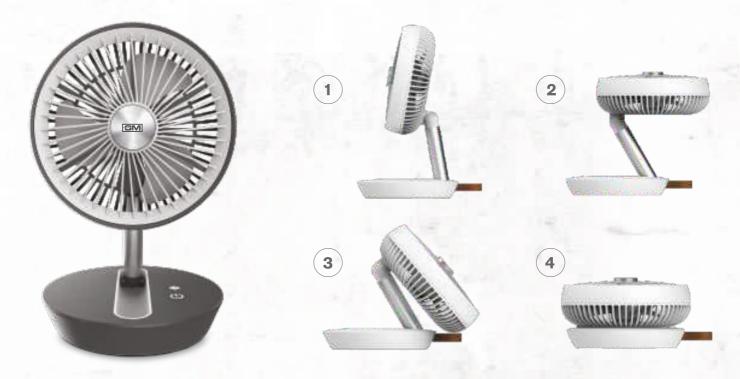

In a league of its own chasing excellence, GM's Zephyr pedestal fan is certainly a memento of a great design.

Zephyr PEDESTAL FAN

## iEl maestro de la oscilación!

La dirección es tan importante como la velocidad y el ventilador Maestro Pedestal es el maestro de ambos. Creado para realzar el ambiente de su espacio, está disponible en colores blanco y negro. Además, ila oscilación de 360° asegura que haya aire en todas partes!

- $\bullet$  Variable oscillation angle from 60°, 90°, 180° & 360°
  - Vertical adjustable angle of oscillation
  - 3 modes of operation: normal, natural & sleep
    - Sleek IR based remote control
      - Off timer (1, 2, 3, & 8 hrs)
    - Large & bright LED display