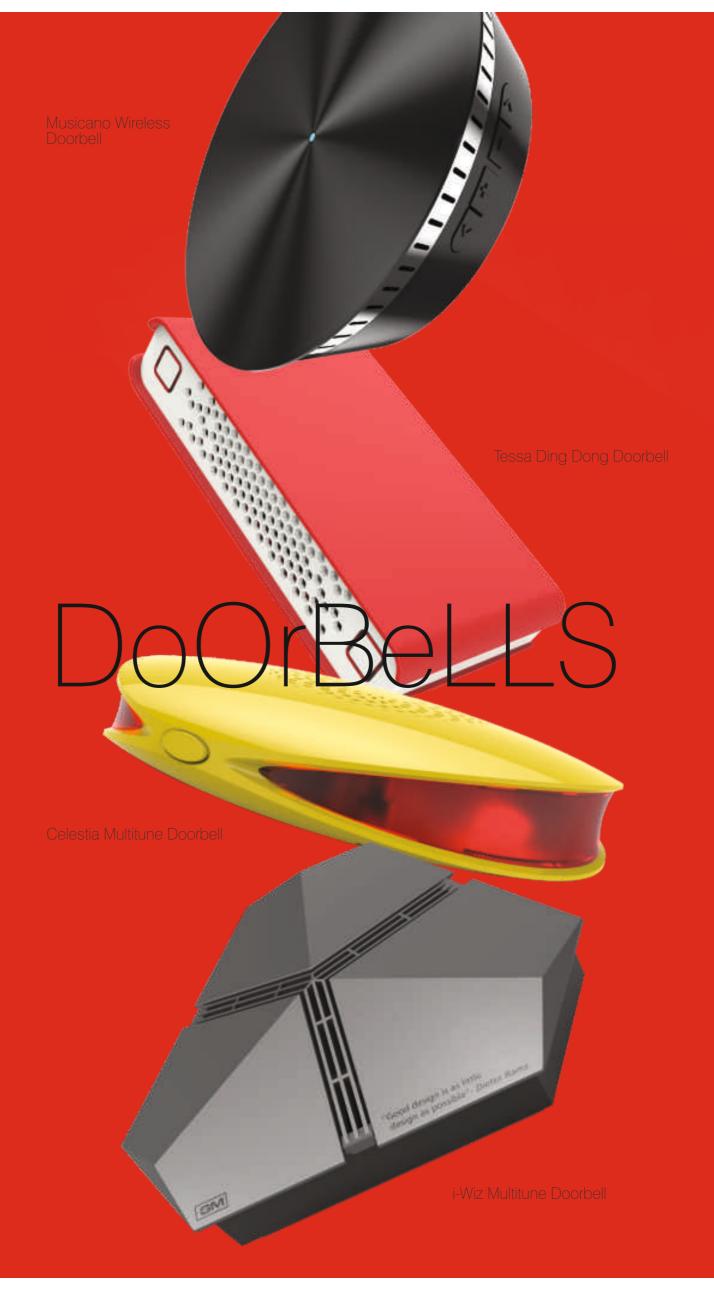

## G-Code Multitune Doorbel

Todo comienza con un timbre para dar la bienvenida a sus invitados. Los timbres GM te ayudan a dar la impresión correcta a sus invitados con una variedad de opciones para elegir. Con la máxima versatilidad de timbres ding-dong, timbres con mantra, timbres polifónicos, timbres multitono y más, los timbres GM prometen ofrecer una cálida bienvenida siempre.

Wavion Ding Dong Doorbell