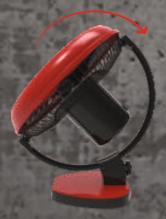

In a league of its own chasing excellence, GM's Zephyr pedestal fan is certainly a memento of a great design.

Zephyr PEDESTAL FAN

## iEl maestro de la oscilación!

La dirección es tan importante como la velocidad y el ventilador Maestro Pedestal es el maestro de ambos. Creado para realzar el ambiente de su espacio, está disponible en colores blanco y negro. Además, ila oscilación de 360° asegura que haya aire en todas partes!

- $\bullet$  Variable oscillation angle from 60°, 90°, 180° & 360°
  - Vertical adjustable angle of oscillation
  - 3 modes of operation: normal, natural & sleep
    - Sleek IR based remote control
      - Off timer (1, 2, 3, & 8 hrs)
    - Large & bright LED display