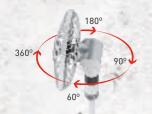

## iEl maestro de la oscilación!

La dirección es tan importante como la velocidad y el ventilador Maestro Pedestal es el maestro de ambos. Creado para realzar el ambiente de su espacio, está disponible en colores blanco y negro. Además, ila oscilación de 360° asegura que haya aire en todas partes!

- $\bullet$  Variable oscillation angle from 60°, 90°, 180° & 360°
  - Vertical adjustable angle of oscillation
  - 3 modes of operation: normal, natural & sleep
    - Sleek IR based remote control
      - Off timer (1, 2, 3, & 8 hrs)
    - Large & bright LED display