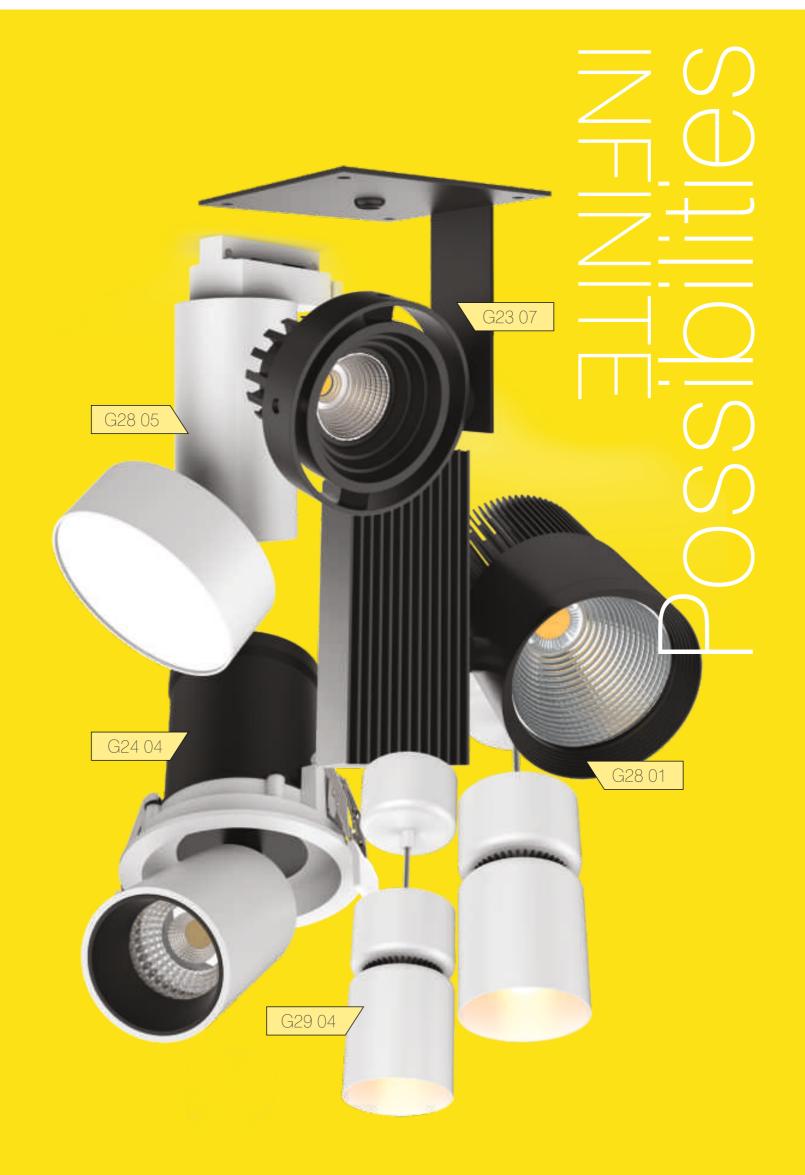

- G23 07 Zoom COB Down Light G24 04 Down light G28 01 Track Light G28 05 Wall Track Light G29 04 Wall Surface Mounted COB

GP 10024