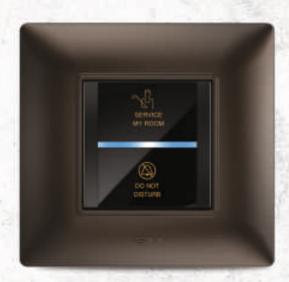

## Soluciones inteligentes para hotel

Do not disturb Switch with Wavio Rose Gold Plate

Un buen estilo de vida indica la necesidad de mejores servicios. Y la tecnología respaldada por la innovación satisfará esta necesidad.

DND / Make My Room with X-Pulse plate

Electronic Buzzer with X-Pulse plate

Groove Multitune Doorbell