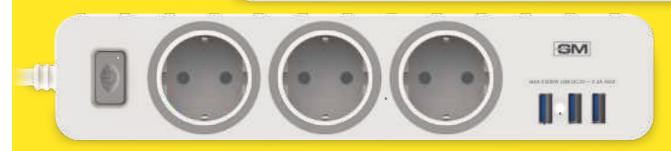

# Spike guard and flex box

Presentamos la regleta de utilidad múltiple que se puede separar cuando es necesario usarlo como cargador de energía USB. Lemoid es una regleta única con protectores de sobretensión incorporados, mantiene sus aparatos a salvo de picos en el flujo de diferentes voltajes o frecuencias en diferentes partes del mundo.

Lemoid 4+1 USB Spike Guard

Festivity night lamp