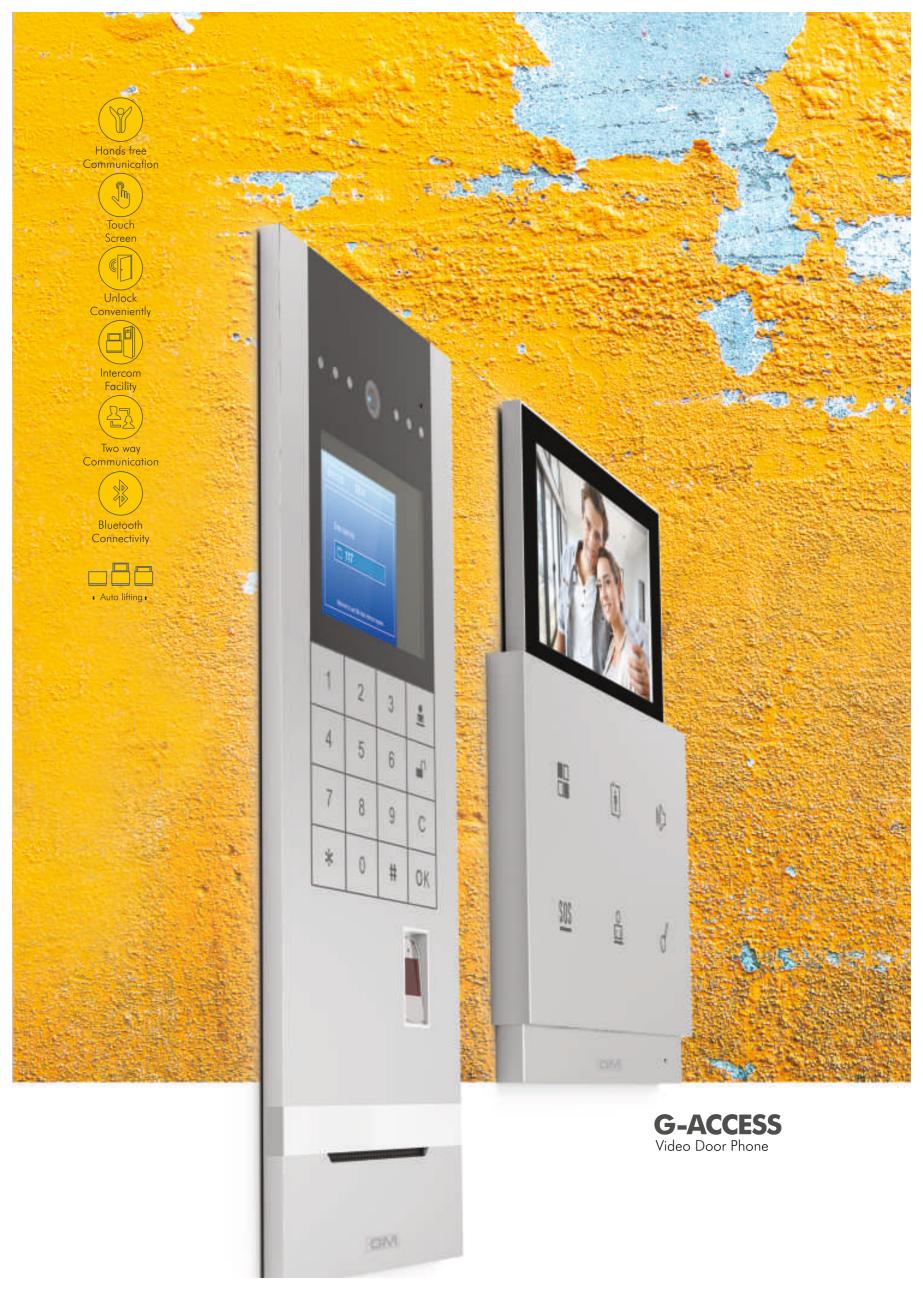

#### Features

- 4.3" Colour LCD
- Video & Audio Recording
- Automatic Image Capturing with internal Flash or memory card
- Monitor to Monitor Calling Facility
- Broadcast Function
- DVR Function with Motion Detector

- Multimedia Function: Photo Frame, Music Playing
- Alarm Clock and Calendar
- Up to 2 CCTV Cameras can be Connected
- Do Not Disturb Function with Auto Leaving Message
- Door Unlocking Facility