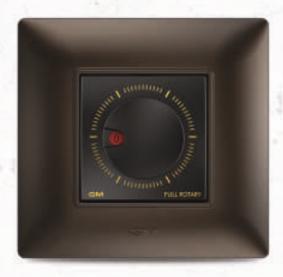

20A Switch with Wavio Green Plate

Light Dimmer with Wavio Green Plate

5 Step Fan Regulator with Wavio Sparkling Red Plate

soluciones de domótica