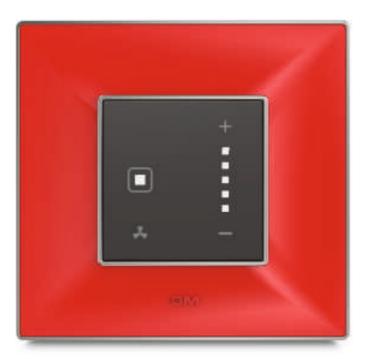

#### soluciones de domótica

Drape Controller Switch

#### iTu mundo al alcance de tu mano!

GM con esta tecnología Wi-Fi le acerca aún más a su mundo revolucionando la forma en que vivimos con solo tocar un botón. Presentamos el conmutador i-Fi de GM, una tecnología inteligente de la era de Internet. Con los interruptores i-Fi, puede controlar sus luces, ventiladores y persianas, encender o apagar otros electrodomésticos y monitorizar su comportamiento con una conexión Wi-Fi, 3G o 4G a través de la aplicación GM i-Fi desde cualquier lugar en el mundo mediante una tableta o un teléfono inteligente.