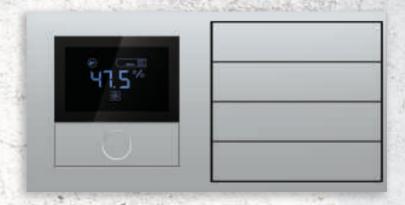

#### Multifunction Thermostat

**Multifunction Thermostat Panel Wise Black** GM-MTC002-WB

**Multifunction Thermostat Panel Silver** GM-MTC002-S

**Multifunction Thermostat Panel Wise Black** GM-MTC002-WB