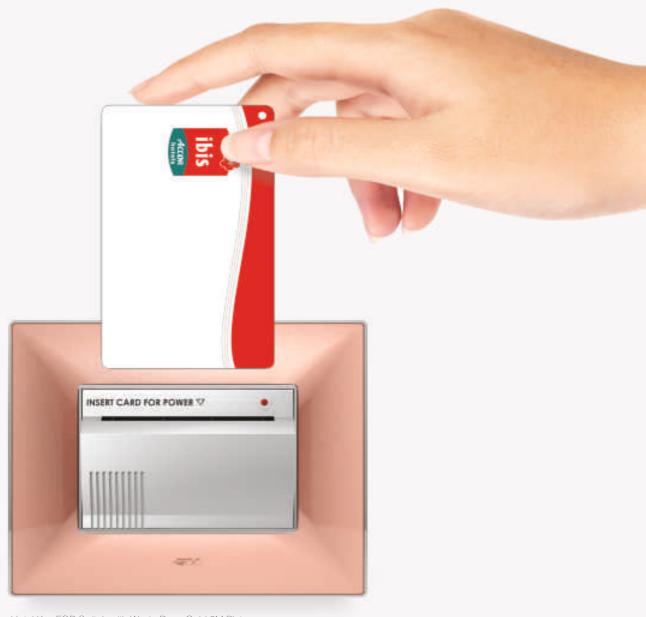

## Soluciones inteligentes para hotel

Do not disturb Switch with Wavio Rose Gold Plate

Un buen estilo de vida indica la necesidad de mejores servicios. Y la tecnología respaldada por la innovación satisfará esta necesidad.

LED Signage with Wavio Rose Gold 3M Plate

Shaver Socket with Wavio Rose Gold 3M Plate

Step Marker with Wavio Rose Gold 3M Plate

Hotel Key FOB Switch with Wavio Rose Gold 3M Plate

Una buena estilo de vida expresa la necesidad de mejores servicios y latecnología respaldada por la innovación satisfará esta necesidad.