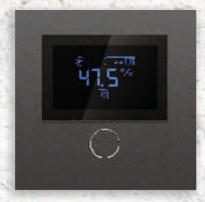

#### Multifunction Thermostat

**Multifunction Thermostat Panel Wise Black** GM-MTC002-WB

**Multifunction Thermostat Panel Silver** GM-MTC002-S

**Multifunction Thermostat Panel Wise Black** GM-MTC002-WB