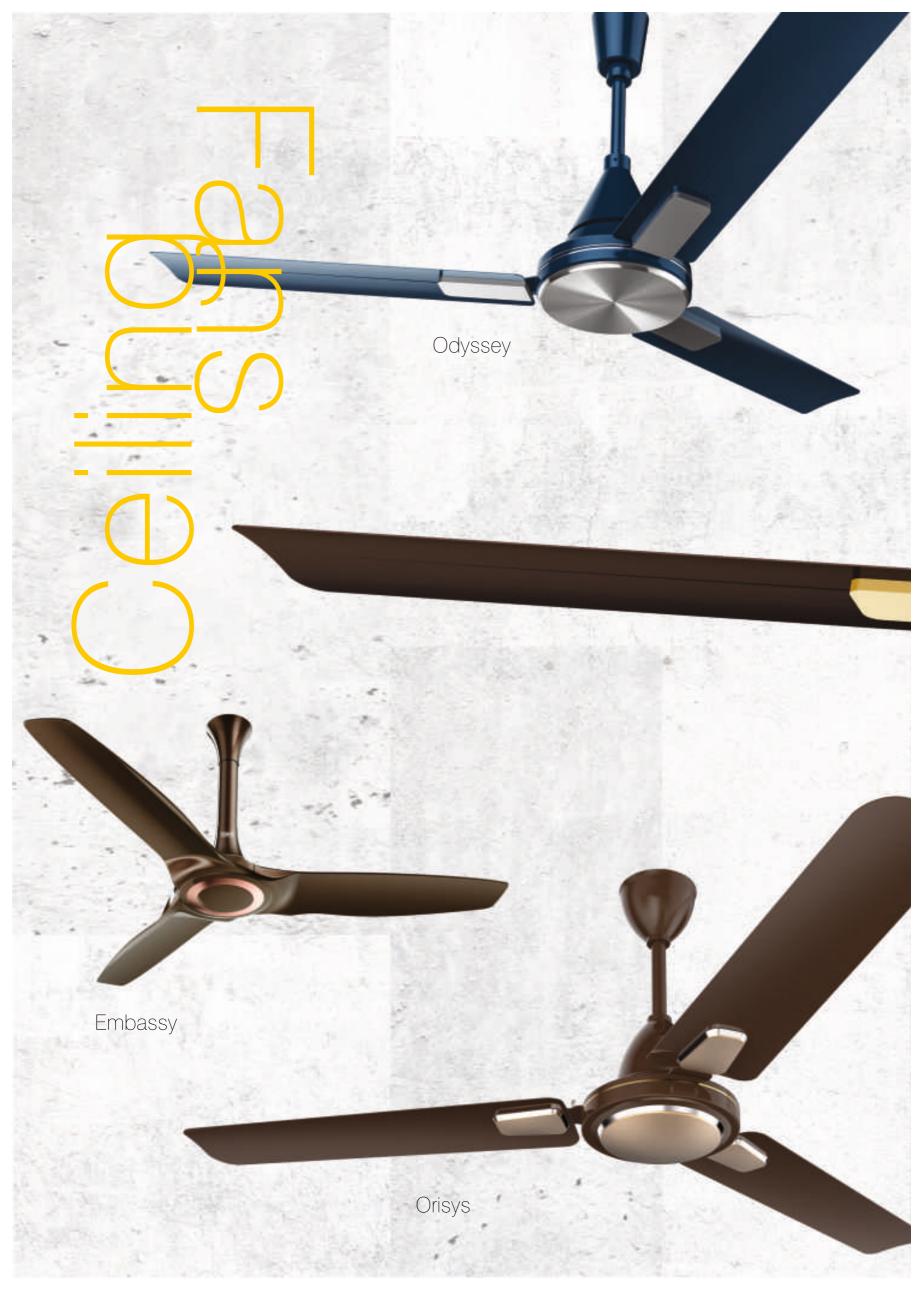

Un ventilador es una parte indispensable de los hogares de todos. Sin embargo, con el tiempo, las funcionalidades básicas de un ventilador se han transformado en mucho más. En la actualidad, los ventiladores no solo se ajustan a su único propósito de generar viento, sino que también añaden valor estético a los interiores. Un motor potente y cobre de alta calidad, aspas diseñadas aerodinámicamente, revestimiento de larga duración y resistencia al polvo son solo algunas de las características que ofrecen los ventiladores GM. Las opciones de los ventiladores de GM de una amplia variedad reflejan el estilo de vida de las personas.