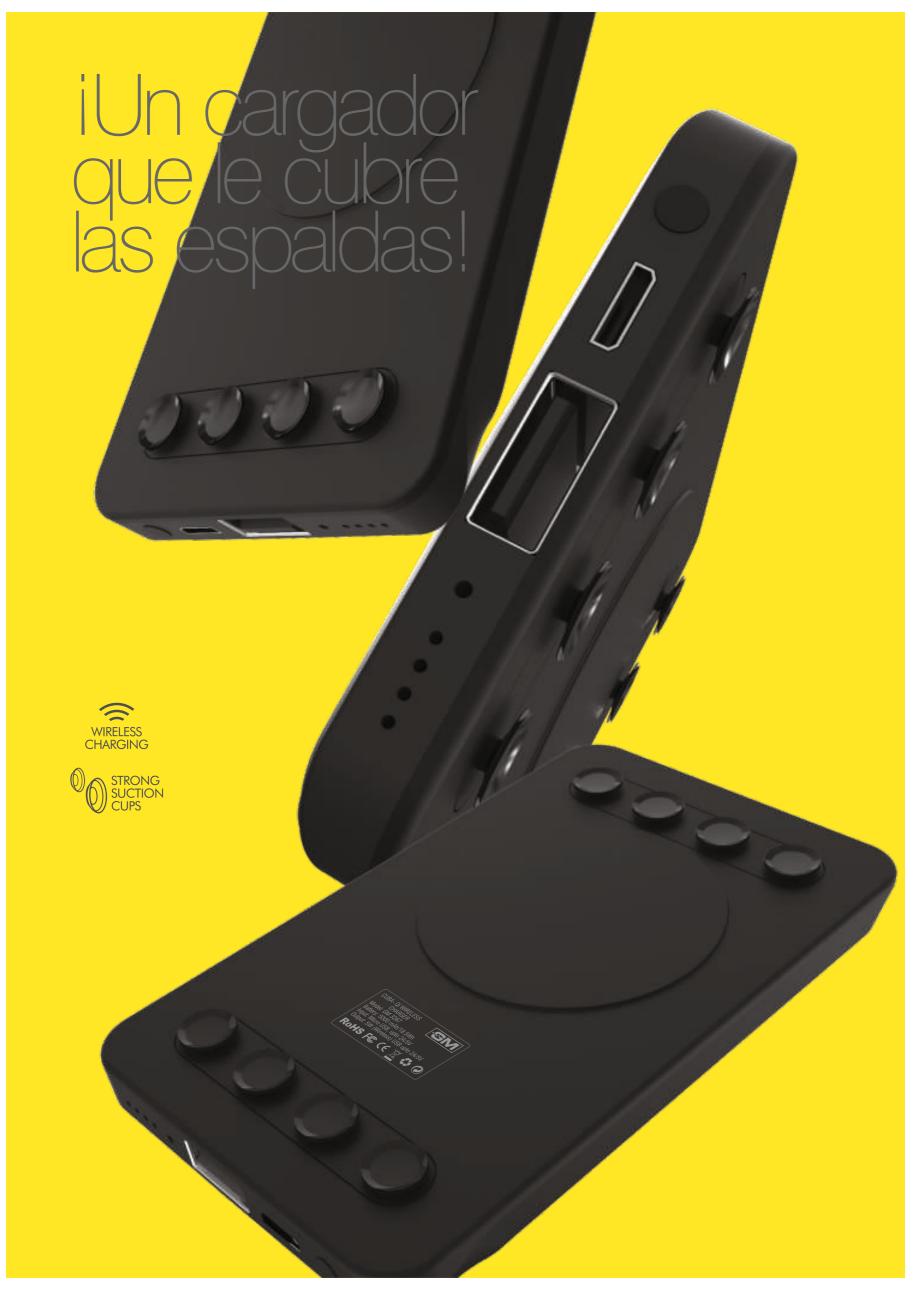

3 in 1 Charging Cable

La carga inalámbrica solo ha sido un deseo, hasta que la tecnología ha superado sus propias expectativas. Hoy en día, uno puede moverse fácilmente sin tener que preocuparse de que la batería del teléfono se agote, ya que el cargador está a mano. El cargador QI de GM impresiona por sus características tremendamente avanzadas. Con fuertes ventosas que brindan un agarre de primera, tamaño compacto que mejora la usabilidad, una estética audaz y un diseño funcional que se suman a la apariencia y la comodidad, el cargador GM QI parece prometedor ya que cumple con una variedad de situaciones de movilidad.

WIRELESS CHARGER 5000 mAh