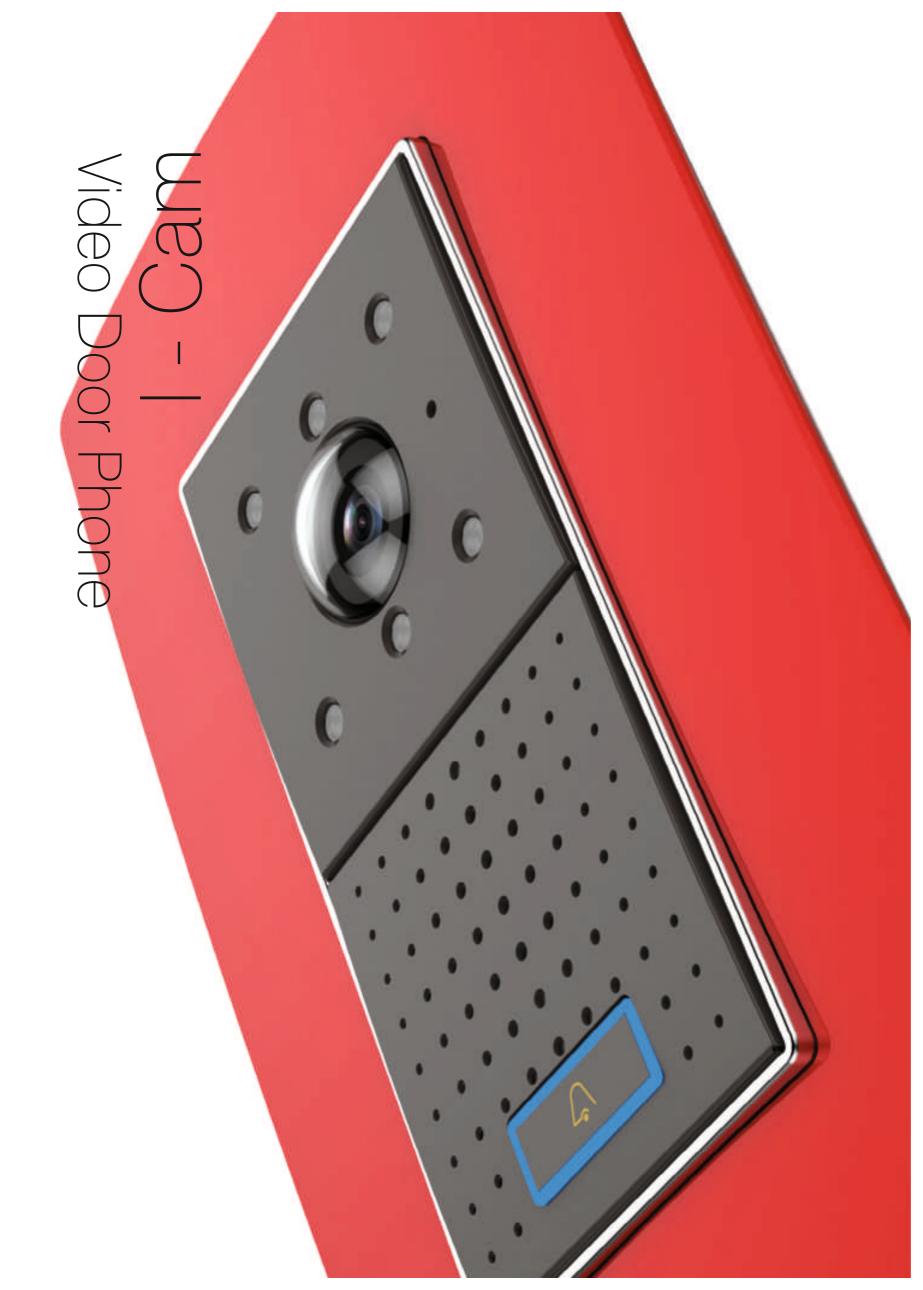

## Nada viene antes que tu familia

Presentamos el videoportero más pequeño del mundo con una tecnología que ofrece posibilidades de seguridad ilimitadas.

Lo único que protege su mundo del mundo exterior es su puerta. Y esta entrada hay que blindarla con lo mejor. Presentamos el videoportero i-Cam que protege su hogar con la máxima protección. Los videoporteros de GM son una combinación perfecta de estética y ergonomía. La interfaz fácil de usar y la pantalla digital son soluciones ideales para brindar seguridad a hogares, apartamentos y negocios.