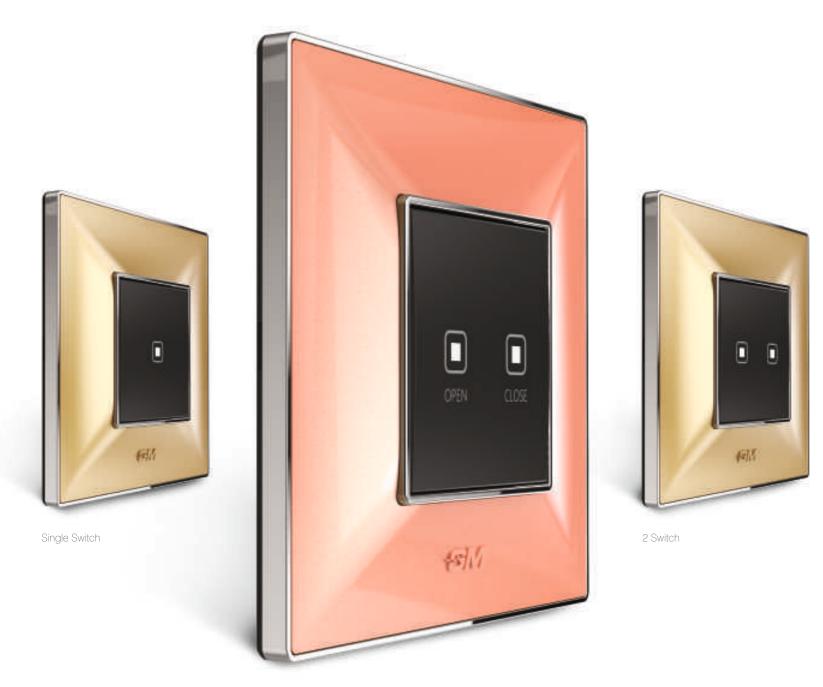

#### iTu mundo al alcance de tu mano!

GM con esta tecnología Wi-Fi le acerca aún más a su mundo revolucionando la forma en que vivimos con solo tocar un botón. Presentamos el conmutador i-Fi de GM, una tecnología inteligente de la era de Internet. Con los interruptores i-Fi, puede controlar sus luces, ventiladores y persianas, encender o apagar otros electrodomésticos y monitorizar su comportamiento con una conexión Wi-Fi, 3G o 4G a través de la aplicación GM i-Fi desde cualquier lugar en el mundo mediante una tableta o un teléfono inteligente.

2 Way Switch

Bell Push Switch

WiFi

Entretenimiento Espacios

Cortinas

Climatización Táctil

Temporizador

Solución Cloud