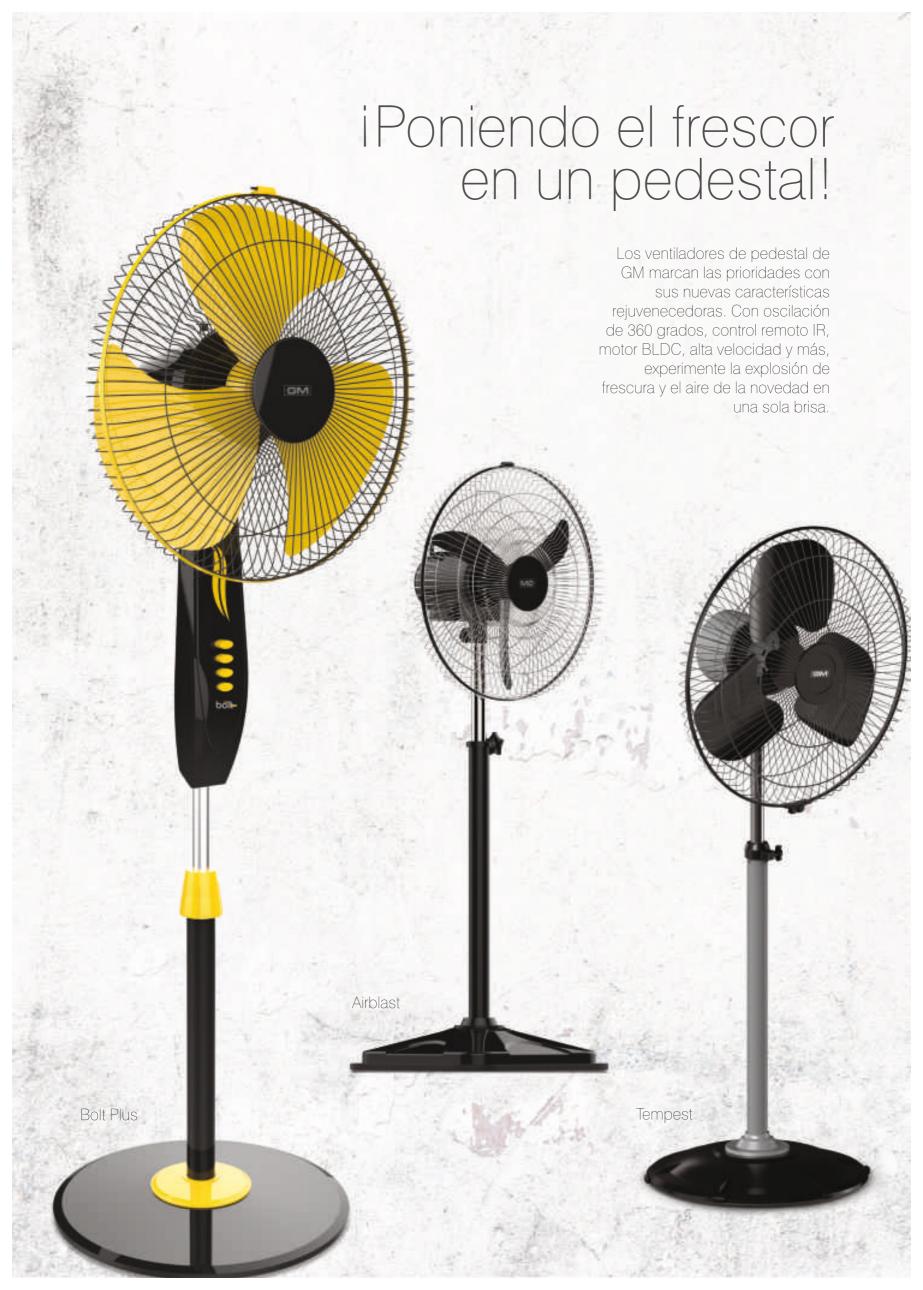

#### iDejando entrar al fresco!

Los ventiladores de GM establecen una nueva definición de frescor con su capacidad de succión y su incomparable exterior elegante. Con acabado metálico, protector de sobrecarga térmica, motor potente con cobre de alta calidad, funcionamiento con poco ruido, eficiencia energética y más, rompe los estereotipos en ventilación y marca un punto de referencia en frescura y sofisticación.

Aero

EcoAIR

EcoAIR SP

Fresho

Fluro

Ventilo

UniAIR

FloAIR