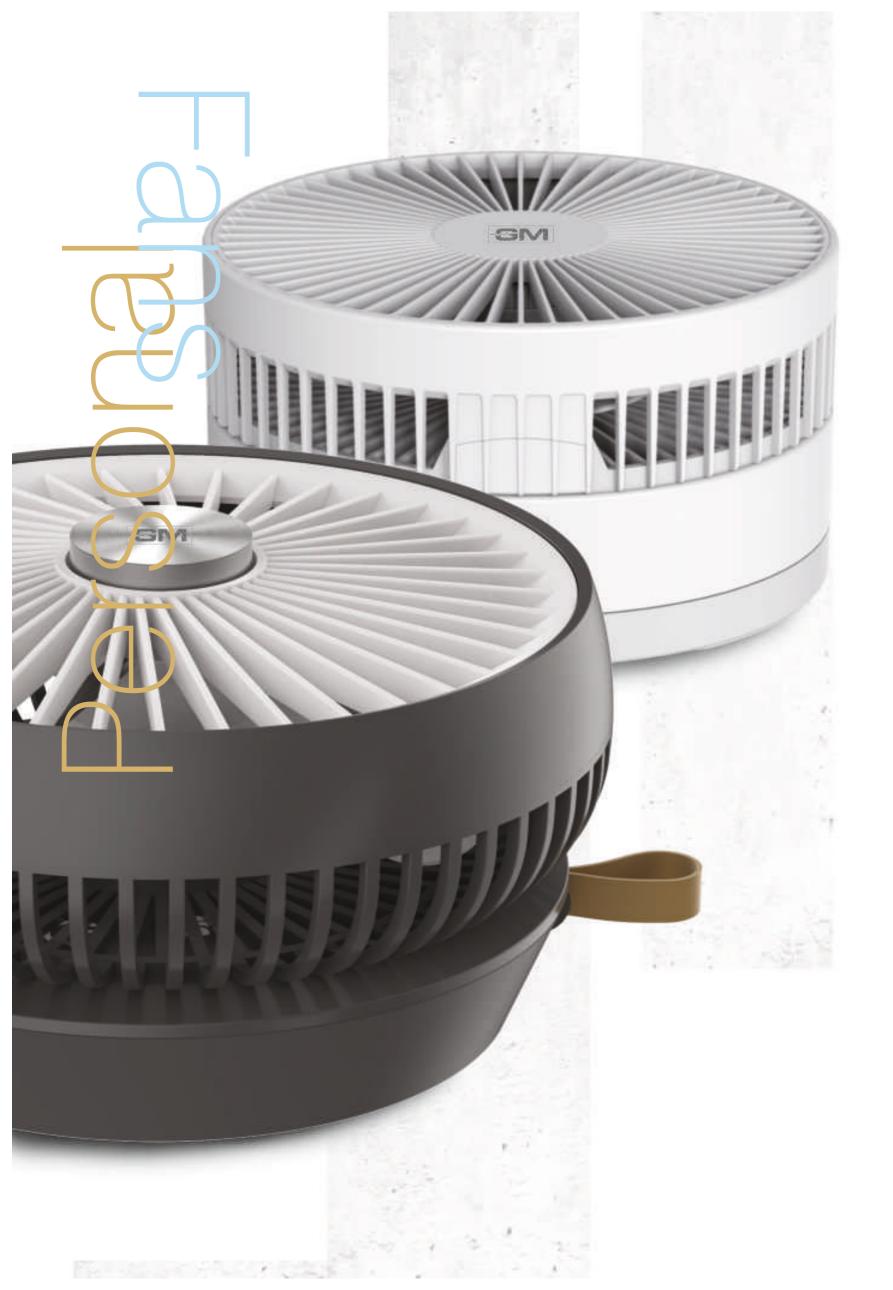

#### iDejando entrar al fresco!

Los ventiladores de GM establecen una nueva definición de frescor con su capacidad de succión y su incomparable exterior elegante. Con acabado metálico, protector de sobrecarga térmica, motor potente con cobre de alta calidad, funcionamiento con poco ruido, eficiencia energética y más, rompe los estereotipos en ventilación y marca un punto de referencia en frescura y sofisticación.

Aero

EcoAIR

EcoAIR SP

Fresho

Fluro

Ventilo

UniAIR

FloAIR