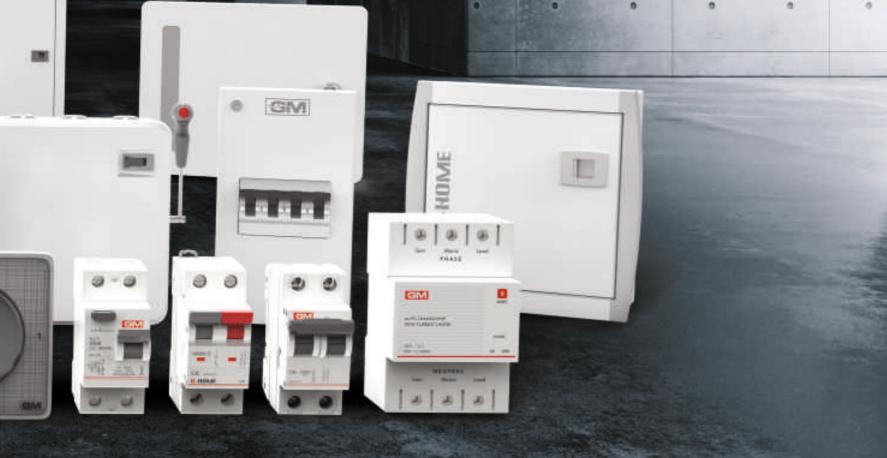

Esté seguro acerca de la seguridad de su familia con el nuevo GM G-Vault. Con MCBs que protegen las instalaciones contra sobrecargas y cortocircuitos, garantizando así fiabilidad y seguridad operativa. Con los interruptores diferenciales que brindan protección contra los riesgos de descargas eléctricas, electrocución e incendios causados por cableado defectuoso o fallos de toma a tierra, evite contratiempos innecesarios y experimente una completa sensación de tranquilidad.

ISOLATOR RCCB DISTRIBUTION BOARD