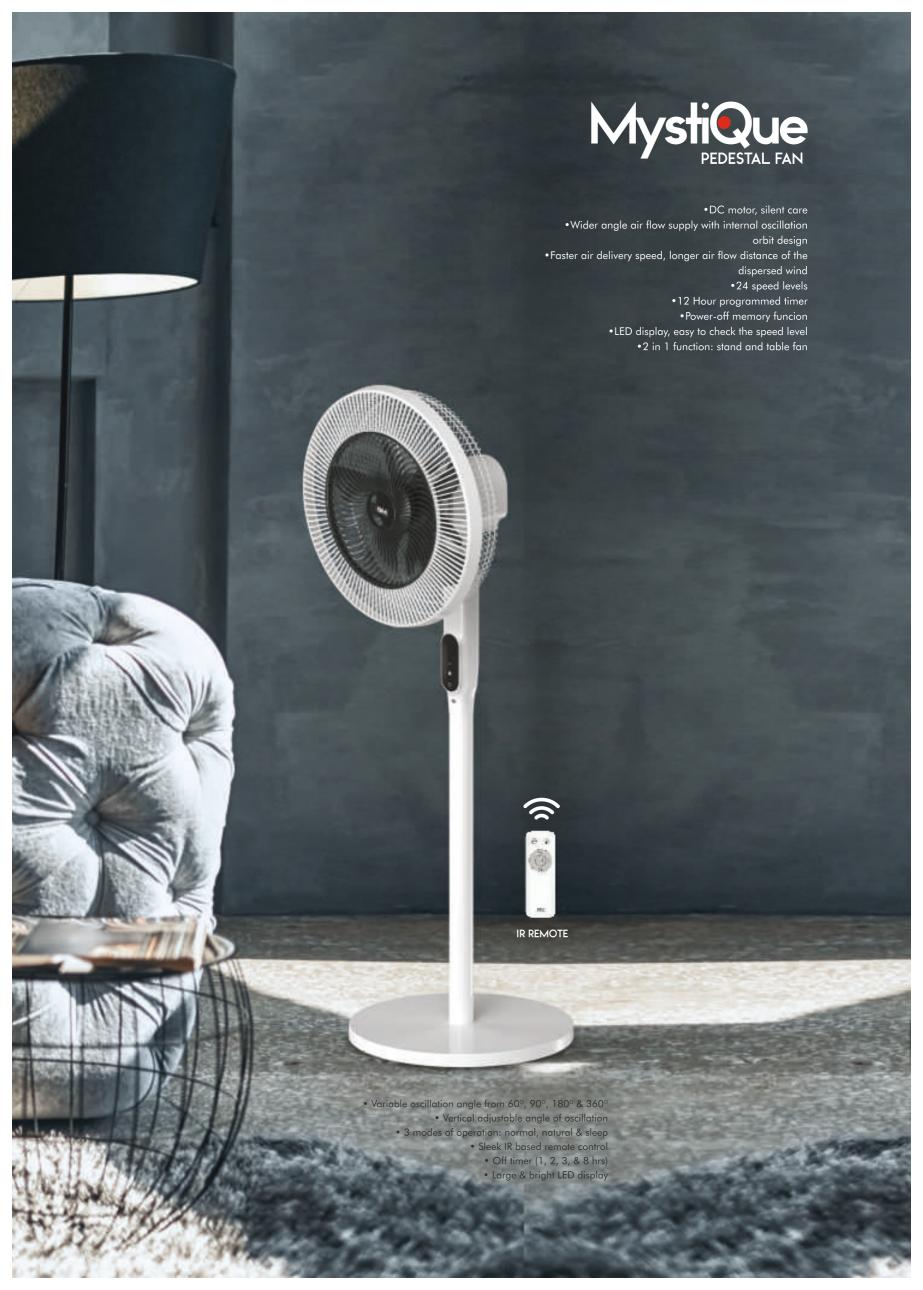

In a league of its own chasing excellence, GM's Zephyr pedestal fan is certainly a memento of a great design.

Zephyr PEDESTAL FAN

## iEl maestro de la oscilación!

La dirección es tan importante como la velocidad y el ventilador Maestro Pedestal es el maestro de ambos. Creado para realzar el ambiente de su espacio, está disponible en colores blanco y negro. Además, ila oscilación de 360° asegura que haya aire en todas partes!

- $\bullet$  Variable oscillation angle from 60°, 90°, 180° & 360°
  - Vertical adjustable angle of oscillation
  - 3 modes of operation: normal, natural & sleep
    - Sleek IR based remote control
      - Off timer (1, 2, 3, & 8 hrs)
    - Large & bright LED display