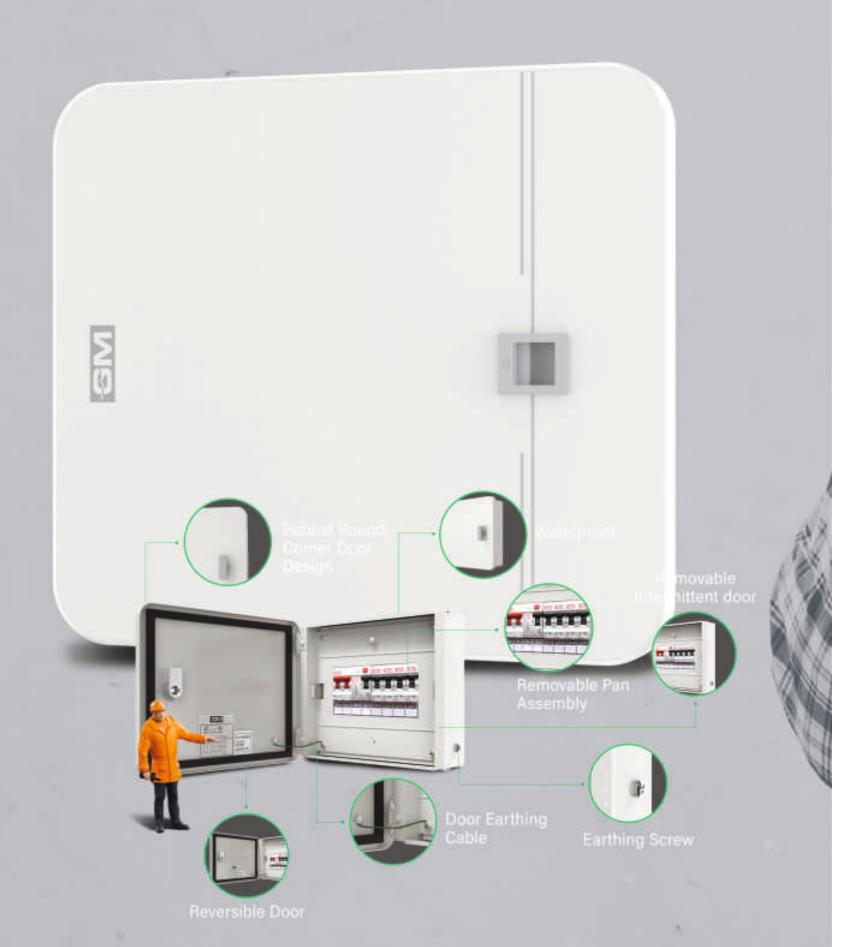

Esté seguro acerca de la seguridad de su familia con el nuevo GM G-Vault. Con MCBs que protegen las instalaciones contra sobrecargas y cortocircuitos, garantizando así fiabilidad y seguridad operativa. Con los interruptores diferenciales que brindan protección contra los riesgos de descargas eléctricas, electrocución e incendios causados por cableado defectuoso o fallos de toma a tierra, evite contratiempos innecesarios y experimente una completa sensación de tranquilidad.

ISOLATOR RCCB DISTRIBUTION BOARD