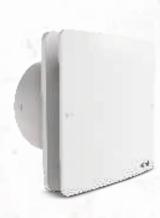

#### iDejando entrar al fresco!

Los ventiladores de GM establecen una nueva definición de frescor con su capacidad de succión y su incomparable exterior elegante. Con acabado metálico, protector de sobrecarga térmica, motor potente con cobre de alta calidad, funcionamiento con poco ruido, eficiencia energética y más, rompe los estereotipos en ventilación y marca un punto de referencia en frescura y sofisticación.

Aero

EcoAIR

EcoAIR SP

Fresho

Fluro

Ventilo

UniAIR

FloAIR