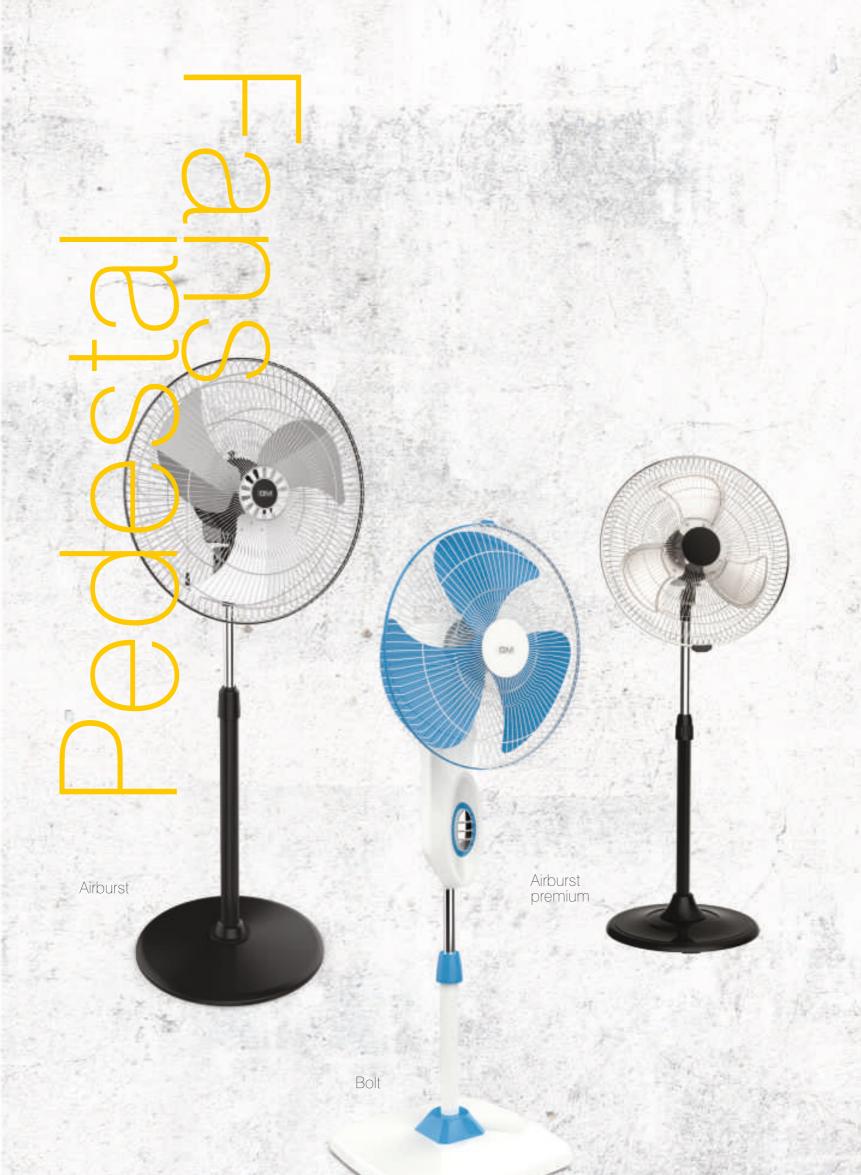

Un ventilador es una parte indispensable de los hogares de todos. Sin embargo, con el tiempo, las funcionalidades básicas de un ventilador se han transformado en mucho más. En la actualidad, los ventiladores no solo se ajustan a su único propósito de generar viento, sino que también añaden valor estético a los interiores. Un motor potente y cobre de alta calidad, aspas diseñadas aerodinámicamente, revestimiento de larga duración y resistencia al polvo son solo algunas de las características que ofrecen los ventiladores GM. Las opciones de los ventiladores de GM de una amplia variedad reflejan el estilo de vida de las personas.

#### iDejando entrar al fresco!

Los ventiladores de GM establecen una nueva definición de frescor con su capacidad de succión y su incomparable exterior elegante. Con acabado metálico, protector de sobrecarga térmica, motor potente con cobre de alta calidad, funcionamiento con poco ruido, eficiencia energética y más, rompe los estereotipos en ventilación y marca un punto de referencia en frescura y sofisticación.

Aero

EcoAIR

EcoAIR SP

Fresho

Fluro

Ventilo

UniAIR

FloAIR