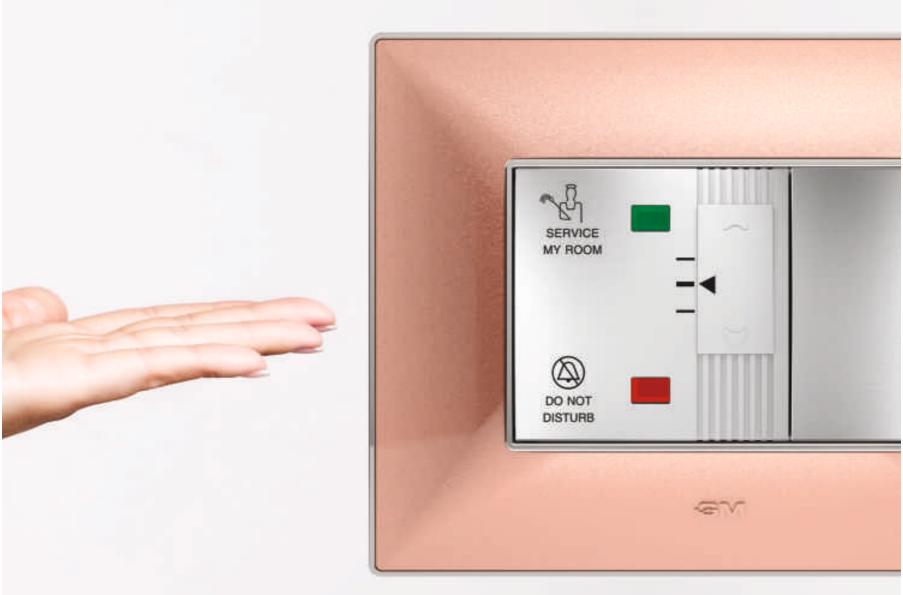

## Soluciones inteligentes para hotel

Do not disturb Switch with Wavio Rose Gold Plate

Un buen estilo de vida indica la necesidad de mejores servicios. Y la tecnología respaldada por la innovación satisfará esta necesidad.

LED Signage with Wavio Rose Gold 3M Plate

Shaver Socket with Wavio Rose Gold 3M Plate

Step Marker with Wavio Rose Gold 3M Plate

Hotel Key FOB Switch with Wavio Rose Gold 3M Plate

Una buena estilo de vida expresa la necesidad de mejores servicios y latecnología respaldada por la innovación satisfará esta necesidad.