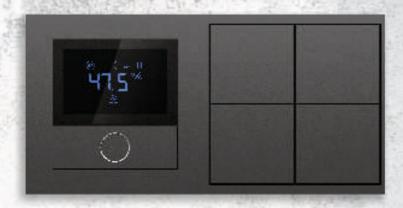

#### Multifunction Thermostat

**Multifunction Thermostat Panel Wise Black** GM-MTC002-WB

**Multifunction Thermostat Panel Silver** GM-MTC002-S

**Multifunction Thermostat Panel Wise Black** GM-MTC002-WB