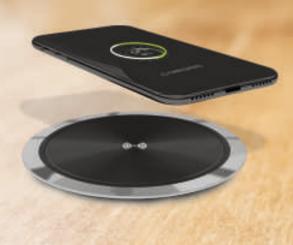

3 in 1 Charging Cable

La carga inalámbrica solo ha sido un deseo, hasta que la tecnología ha superado sus propias expectativas. Hoy en día, uno puede moverse fácilmente sin tener que preocuparse de que la batería del teléfono se agote, ya que el cargador está a mano. El cargador QI de GM impresiona por sus características tremendamente avanzadas. Con fuertes ventosas que brindan un agarre de primera, tamaño compacto que mejora la usabilidad, una estética audaz y un diseño funcional que se suman a la apariencia y la comodidad, el cargador GM QI parece prometedor ya que cumple con una variedad de situaciones de movilidad.

WIRELESS CHARGER 5000 mAh