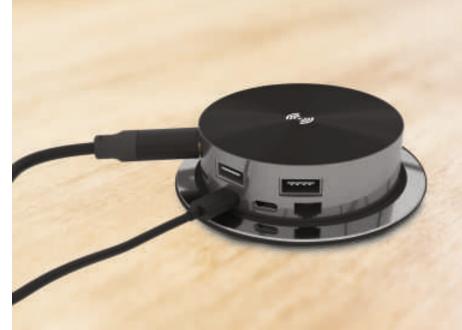

## Mantén todo lo que necesitas a tu alrededor

with HDMI port & wireless charging

Presentamos la mejor solución para todas sus necesidades de conectividad por cable que elimina todas sus preocupaciones agrupándolas.

Le da acceso a todos los puertos que necesita y, a la vez, es pequeño, elegante y también carga su teléfono, está organizado de por vida. El nuevo e impresionante G-Hub Type-C es un concentrador de cables que se pulsan pasa sacar y volver a meter, montado en una mesa que le permite conectar todos sus cables importantes. Puede extender cómodamente su dispositivo a la pantalla de alta definición conectándolo al puerto HDMI. Sin olvidar el lector de tarjetas micro SD y el puerto USB que permiten una rápida transferencia de archivos. El G-Hub también tiene una superficie de carga inalámbrica que admite teléfonos iOS y Android.

TYPE C

- FR FLAME RETARDANT
- FRLS FLAME RETARDANT LOW SMOKE
- ZHLS ZERO HALOGEN LOW SMOKE
- HR FR LF HEAT RESISTANT FLAME RETARDANT LEAD FREE