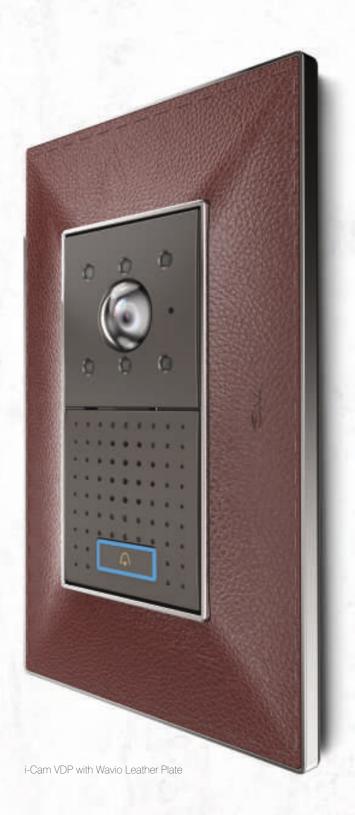

## Nada viene antes que tu familia

Presentamos el videoportero más pequeño del mundo con una tecnología que ofrece posibilidades de seguridad ilimitadas.

Lo único que protege su mundo del mundo exterior es su puerta. Y esta entrada hay que blindarla con lo mejor. Presentamos el videoportero i-Cam que protege su hogar con la máxima protección. Los videoporteros de GM son una combinación perfecta de estética y ergonomía. La interfaz fácil de usar y la pantalla digital son soluciones ideales para brindar seguridad a hogares, apartamentos y negocios.