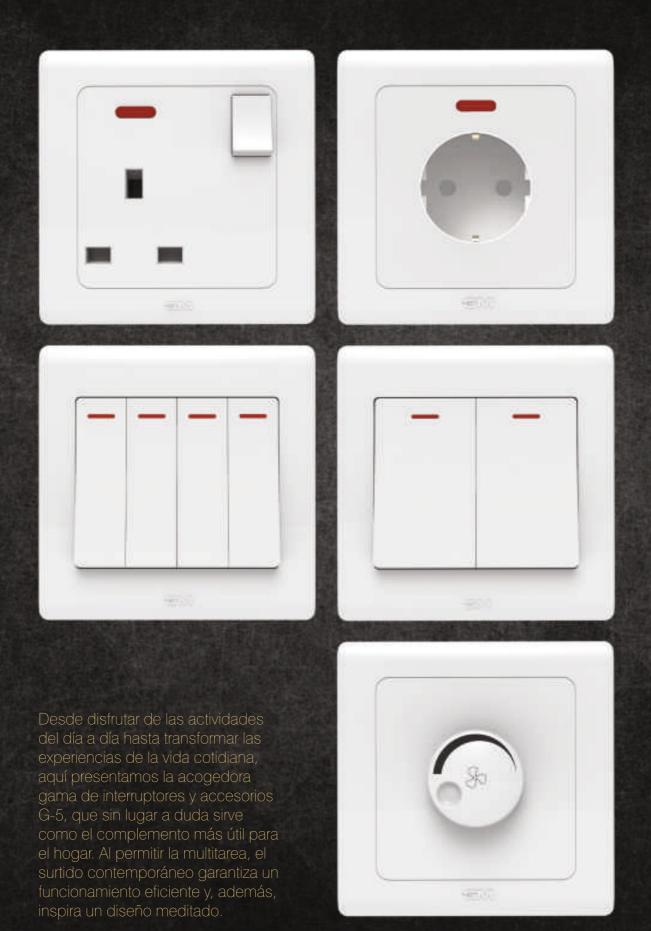

## 

La tecnología te facilita la vida.

Mejora tu vida agregando
estilo y lujo a tu conveniencia.
Es hora de experimentar la
nueva tecnología inteligente.

A veces es difícil pensar qué haríamos si no existiera el Wi-Fi. Manteniéndonos en contacto con nuestros seres queridos para comunicarnos con el mundo que nos rodea, la tecnología Wi-Fi ha cambiado por completo la forma en que vivimos. La tecnología Wi-Fi le ayuda a explorar el potencial infinito de lo que puede hacer un interruptor.

#### soluciones de domótica

Drape Controller Switch

#### iTu mundo al alcance de tu mano!

GM con esta tecnología Wi-Fi le acerca aún más a su mundo revolucionando la forma en que vivimos con solo tocar un botón. Presentamos el conmutador i-Fi de GM, una tecnología inteligente de la era de Internet. Con los interruptores i-Fi, puede controlar sus luces, ventiladores y persianas, encender o apagar otros electrodomésticos y monitorizar su comportamiento con una conexión Wi-Fi, 3G o 4G a través de la aplicación GM i-Fi desde cualquier lugar en el mundo mediante una tableta o un teléfono inteligente.

2 Way Switch

Bell Push Switch

WiFi

Entretenimiento Espacios

Cortinas

Climatización Táctil

Temporizador

Solución Cloud