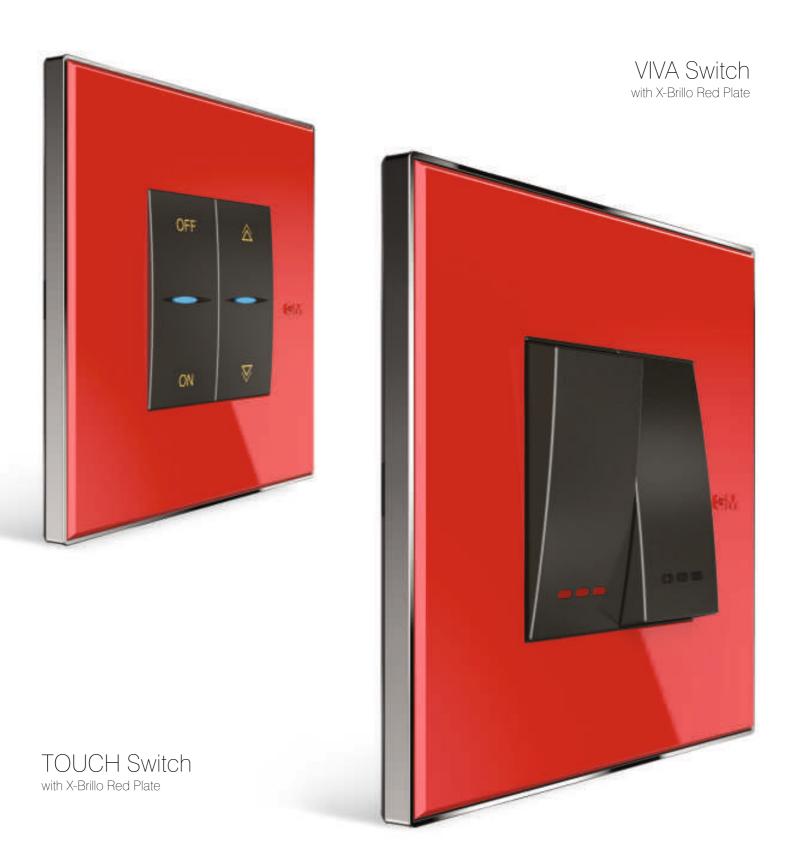

GENIA Switch with X-Brillo Glossy Red plate

JAVA Switch with X-Brillo Red Plate

## La máxima sofisticación

La simplicidad es la máxima sofisticación y el impresionante diseño clásico de X-Brillo pronuncia exactamente lo mismo. La consistencia de la superficie plana ultra suave en plástico y vidrio con los contornos clásicos invisibles simplemente ponen de relevancia su elegancia. Con su diseño ejemplar, que dice mucho de su gusto único por la simplicidad, X-Brillo es una clase aparte en su grupo.