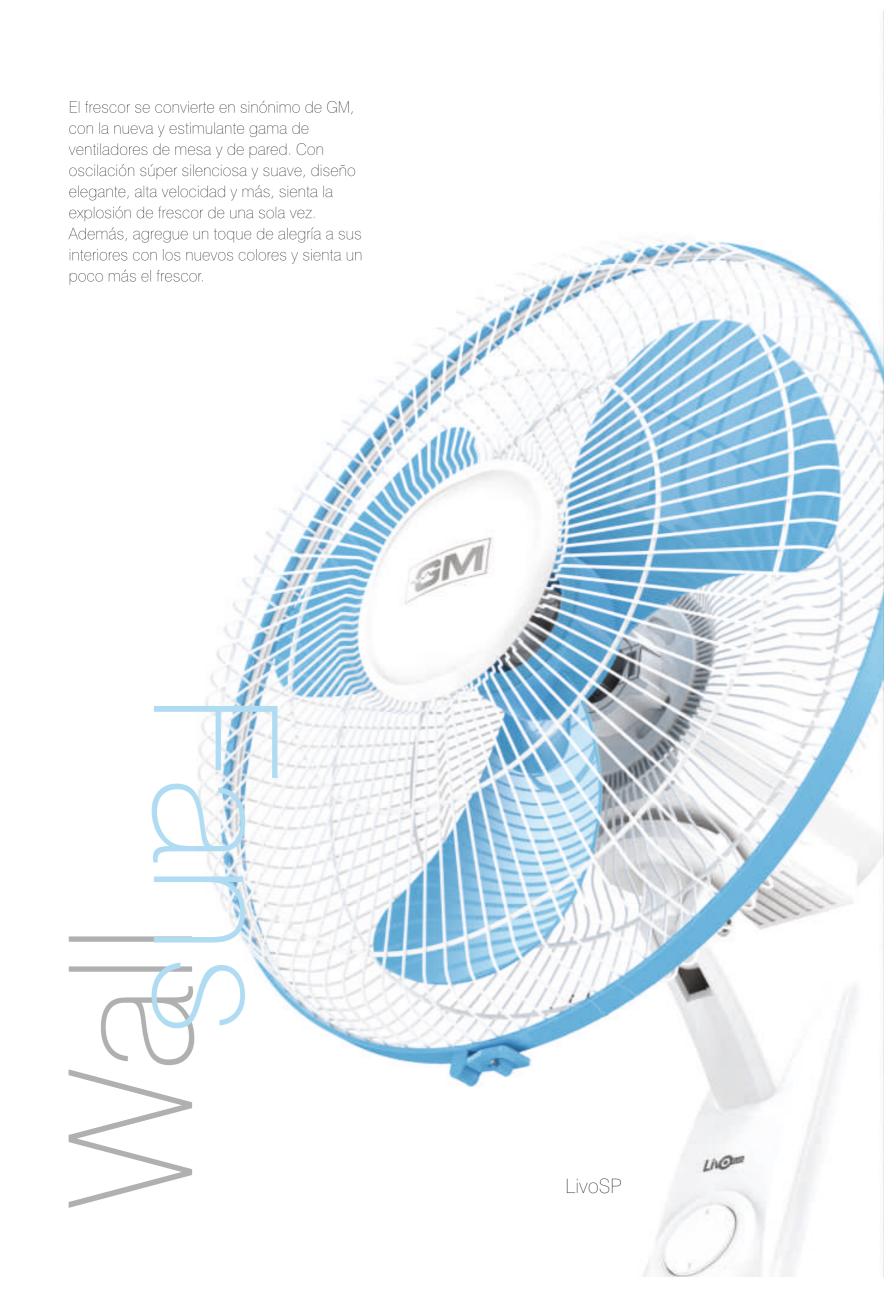

#### iDejando entrar al fresco!

Los ventiladores de GM establecen una nueva definición de frescor con su capacidad de succión y su incomparable exterior elegante. Con acabado metálico, protector de sobrecarga térmica, motor potente con cobre de alta calidad, funcionamiento con poco ruido, eficiencia energética y más, rompe los estereotipos en ventilación y marca un punto de referencia en frescura y sofisticación.

Aero

EcoAIR

EcoAIR SP

Fresho

Fluro

Ventilo

UniAIR

FloAIR