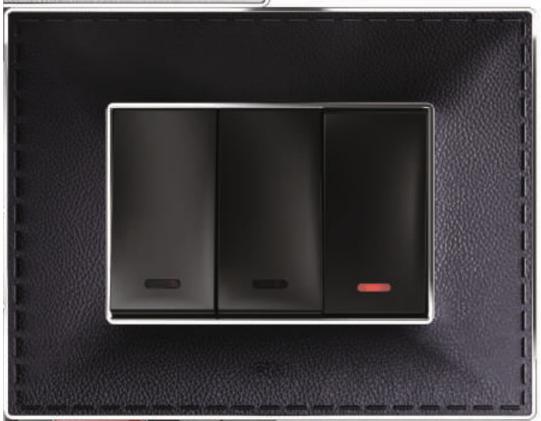

#### Push Button 8-Fold Rectangle

Push Button 8-Fold Wise Black (4 Square) PB008-WB

Push Button 8-Fold Champagne Gold (4 Rectangle) PB008-PLUS-CG

#### Push Button 16-Fold

**Push Button 16-Fold Champagne Gold** PB016-PLUS-CG

Push Button 16-Fold Silver PBO16-PLUS-S

#### 6 Button Touch Switch

6 Button Touch Switch - Black Dimension: 86x86x35.6 mm