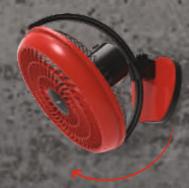

In a league of its own chasing excellence, GM's Zephyr pedestal fan is certainly a memento of a great design.

Zephyr PEDESTAL FAN

## iEl maestro de la oscilación!

La dirección es tan importante como la velocidad y el ventilador Maestro Pedestal es el maestro de ambos. Creado para realzar el ambiente de su espacio, está disponible en colores blanco y negro. Además, ila oscilación de 360° asegura que haya aire en todas partes!

- $\bullet$  Variable oscillation angle from 60°, 90°, 180° & 360°
  - Vertical adjustable angle of oscillation
  - 3 modes of operation: normal, natural & sleep
    - Sleek IR based remote control
      - Off timer (1, 2, 3, & 8 hrs)
    - Large & bright LED display