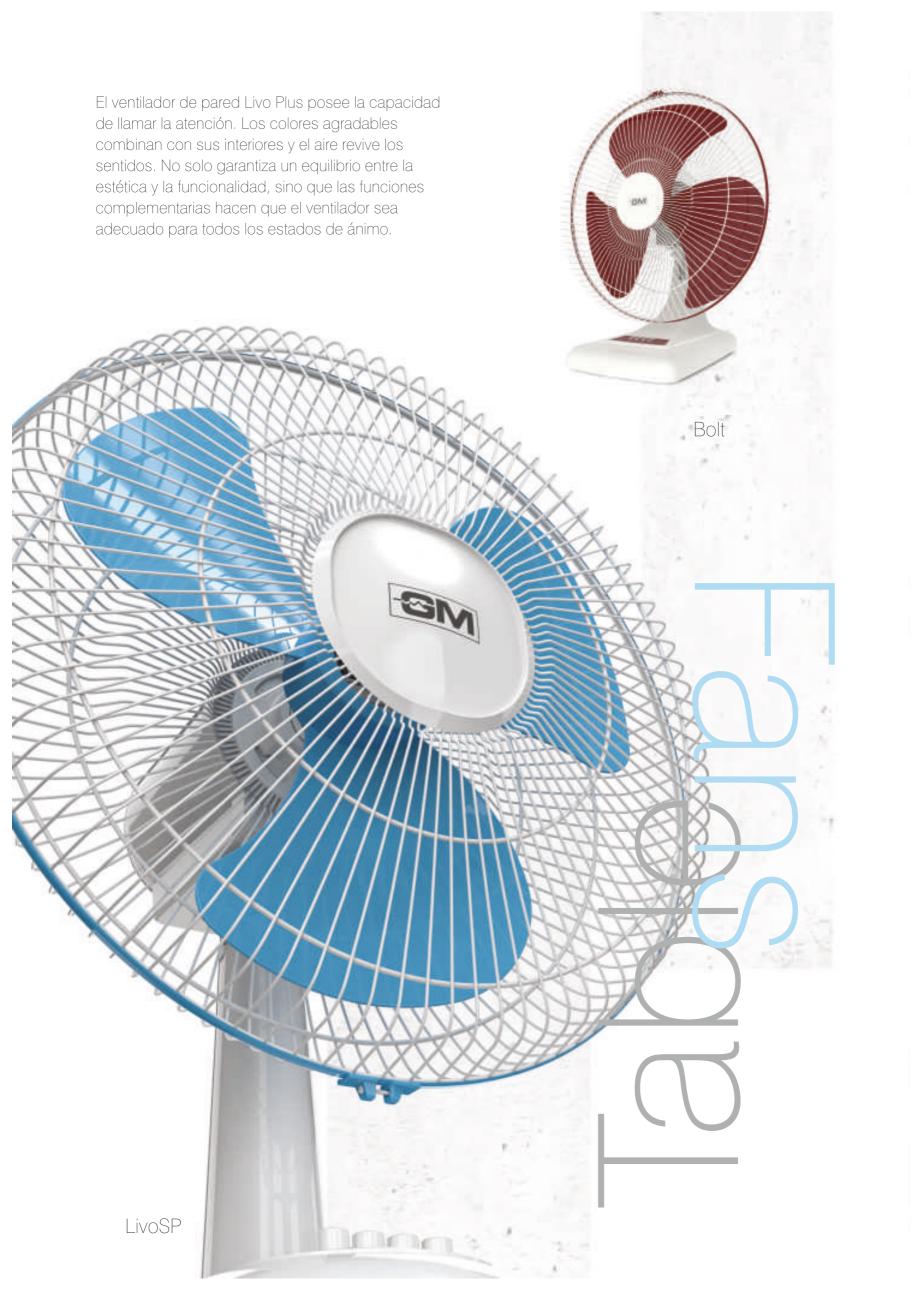

### )plo aire Los ventiladores son tanto excéntricos como contemporáneos al mismo tiempo. Añaden belleza a sus interiores y cumplen con su deber principal de entregar buen aire extremadamente bien. Aseguran estética y funcionalidad a partes iguales. Además, las increíbles funciones complementarias que son asombrosas y hacen que los ventiladores sean agradables al instante. **DELIVER!NG**GOOD AIR

#### En GM, los ventiladores están diseñados con el foco en la eficiencia. Los ventiladores de techo reducen considerablemente el consumo de energía y cuestan menos que nunca. Los ventiladores de GM son llamativos, dinámicos y una combinación ideal de estructura y utilidad con mayor vitalidad, productividad, menor uso de energía y una corriente de viento más

Los bordes de las palas están cuidadosamente diseñados para proporcionar una corriente de viento ideal. El motor funciona asombrosamente bien. Los barridos rápidos crean un ambiente nuevo y refrescante y transforman la habitación en un lugar refrescante. Los ventiladores están disponibles en acabados estéticos y en color para adaptarse a sus preferencias.