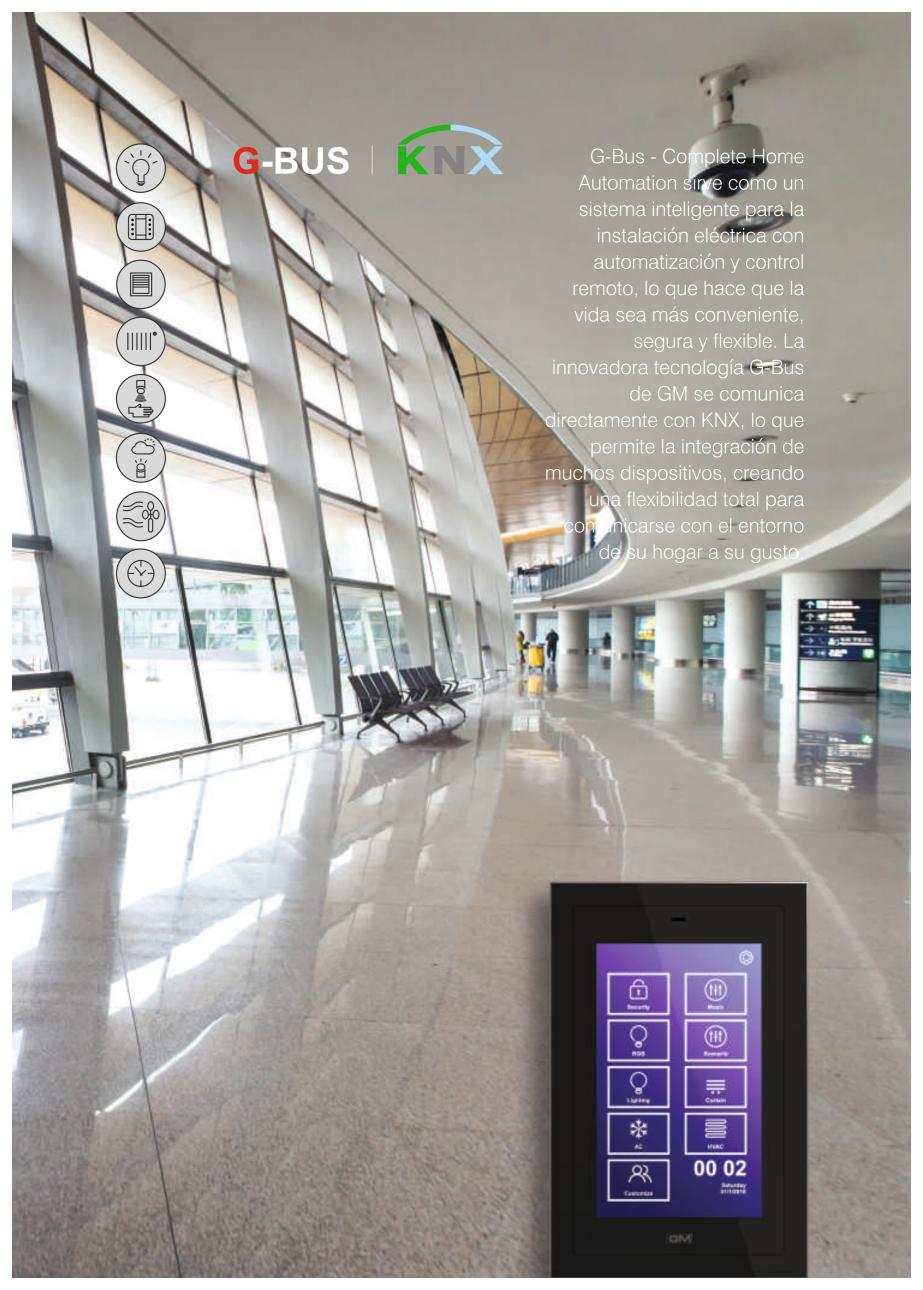

## 

La tecnología te facilita la vida.

Mejora tu vida agregando
estilo y lujo a tu conveniencia.
Es hora de experimentar la
nueva tecnología inteligente.

A veces es difícil pensar qué haríamos si no existiera el Wi-Fi. Manteniéndonos en contacto con nuestros seres queridos para comunicarnos con el mundo que nos rodea, la tecnología Wi-Fi ha cambiado por completo la forma en que vivimos. La tecnología Wi-Fi le ayuda a explorar el potencial infinito de lo que puede hacer un interruptor.

#### iTu mundo al alcance de tu mano!

GM con esta tecnología Wi-Fi le acerca aún más a su mundo revolucionando la forma en que vivimos con solo tocar un botón. Presentamos el conmutador i-Fi de GM, una tecnología inteligente de la era de Internet. Con los interruptores i-Fi, puede controlar sus luces, ventiladores y persianas, encender o apagar otros electrodomésticos y monitorizar su comportamiento con una conexión Wi-Fi, 3G o 4G a través de la aplicación GM i-Fi desde cualquier lugar en el mundo mediante una tableta o un teléfono inteligente.

## Se ha presentado un sistema de hogar inteligente inalámbrico controlado por voz para personas mayores y discapacitadas. El concepto de controlar los electrodomésticos mediante la voz humana es muy interesante. El sistema propuesto tiene dos componentes principales, que son (a) sistema de reconocimiento de voz y (b) sistema inalámbrico. Este sistema para controlar los electrodomésticos utiliza una aplicación controlada por voz. Gracias al uso cada vez mayor de PC (ordenadores personales), Internet, teléfonos móviles y tecnología inalámbrica, el usuario puede acceder fácilmente y controlar los dispositivos de forma remota.

## Control por Voz