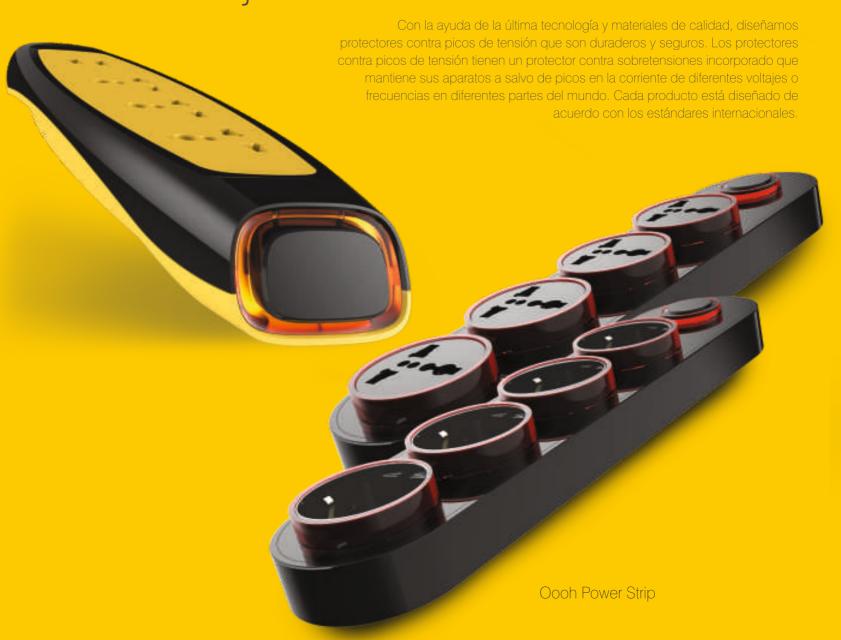

Crystal night lamp

Iris night lamp

Reflecto night lamp

Cada accesorio electrónico se desarrolla con la mejor tecnología y materiales de calidad y cada producto es duradero y seguro. Los adaptadores están equipados con un protector contra sobretensiones incorporado que mantiene sus aparatos a salvo de picos en el flujo de diferentes voltajes o frecuencias. Los enchufes sirven para un buen propósito doméstico e internacional con su precisión en el ajuste y el rendimiento.