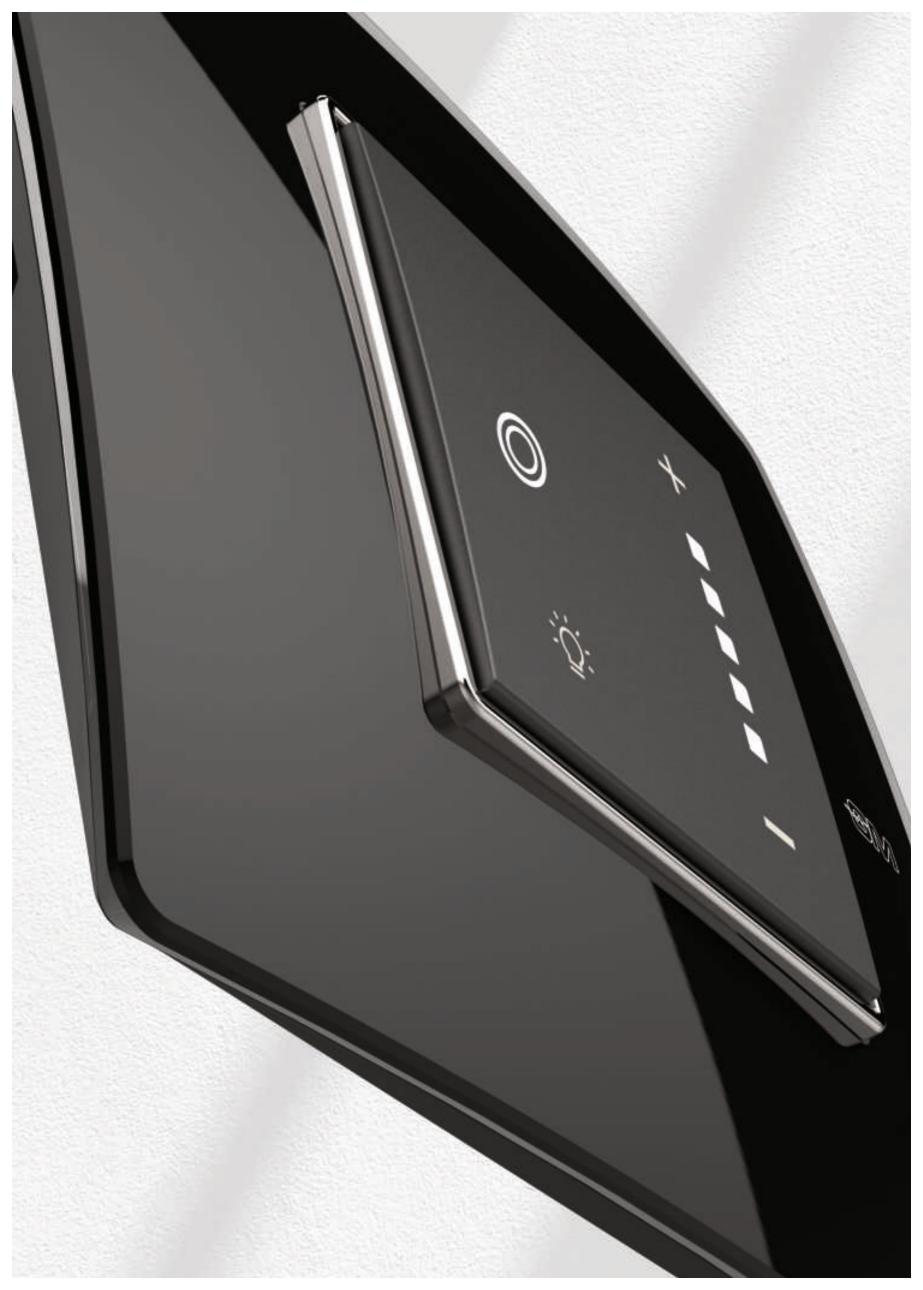

## Se ha presentado un sistema de hogar inteligente inalámbrico controlado por voz para personas mayores y discapacitadas. El concepto de controlar los electrodomésticos mediante la voz humana es muy interesante. El sistema propuesto tiene dos componentes principales, que son (a) sistema de reconocimiento de voz y (b) sistema inalámbrico. Este sistema para controlar los electrodomésticos utiliza una aplicación controlada por voz. Gracias al uso cada vez mayor de PC (ordenadores personales), Internet, teléfonos móviles y tecnología inalámbrica, el usuario puede acceder fácilmente y controlar los dispositivos de forma remota.

## Control por Voz