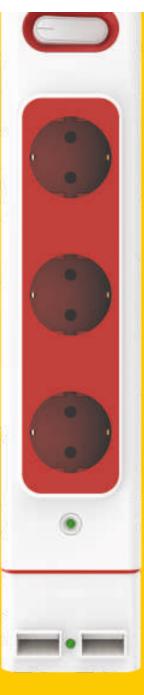

# Spike guard and flex box

Presentamos la regleta de utilidad múltiple que se puede separar cuando es necesario usarlo como cargador de energía USB. Lemoid es una regleta única con protectores de sobretensión incorporados, mantiene sus aparatos a salvo de picos en el flujo de diferentes voltajes o frecuencias en diferentes partes del mundo.

Lemoid 4+1 USB Spike Guard

Festivity night lamp